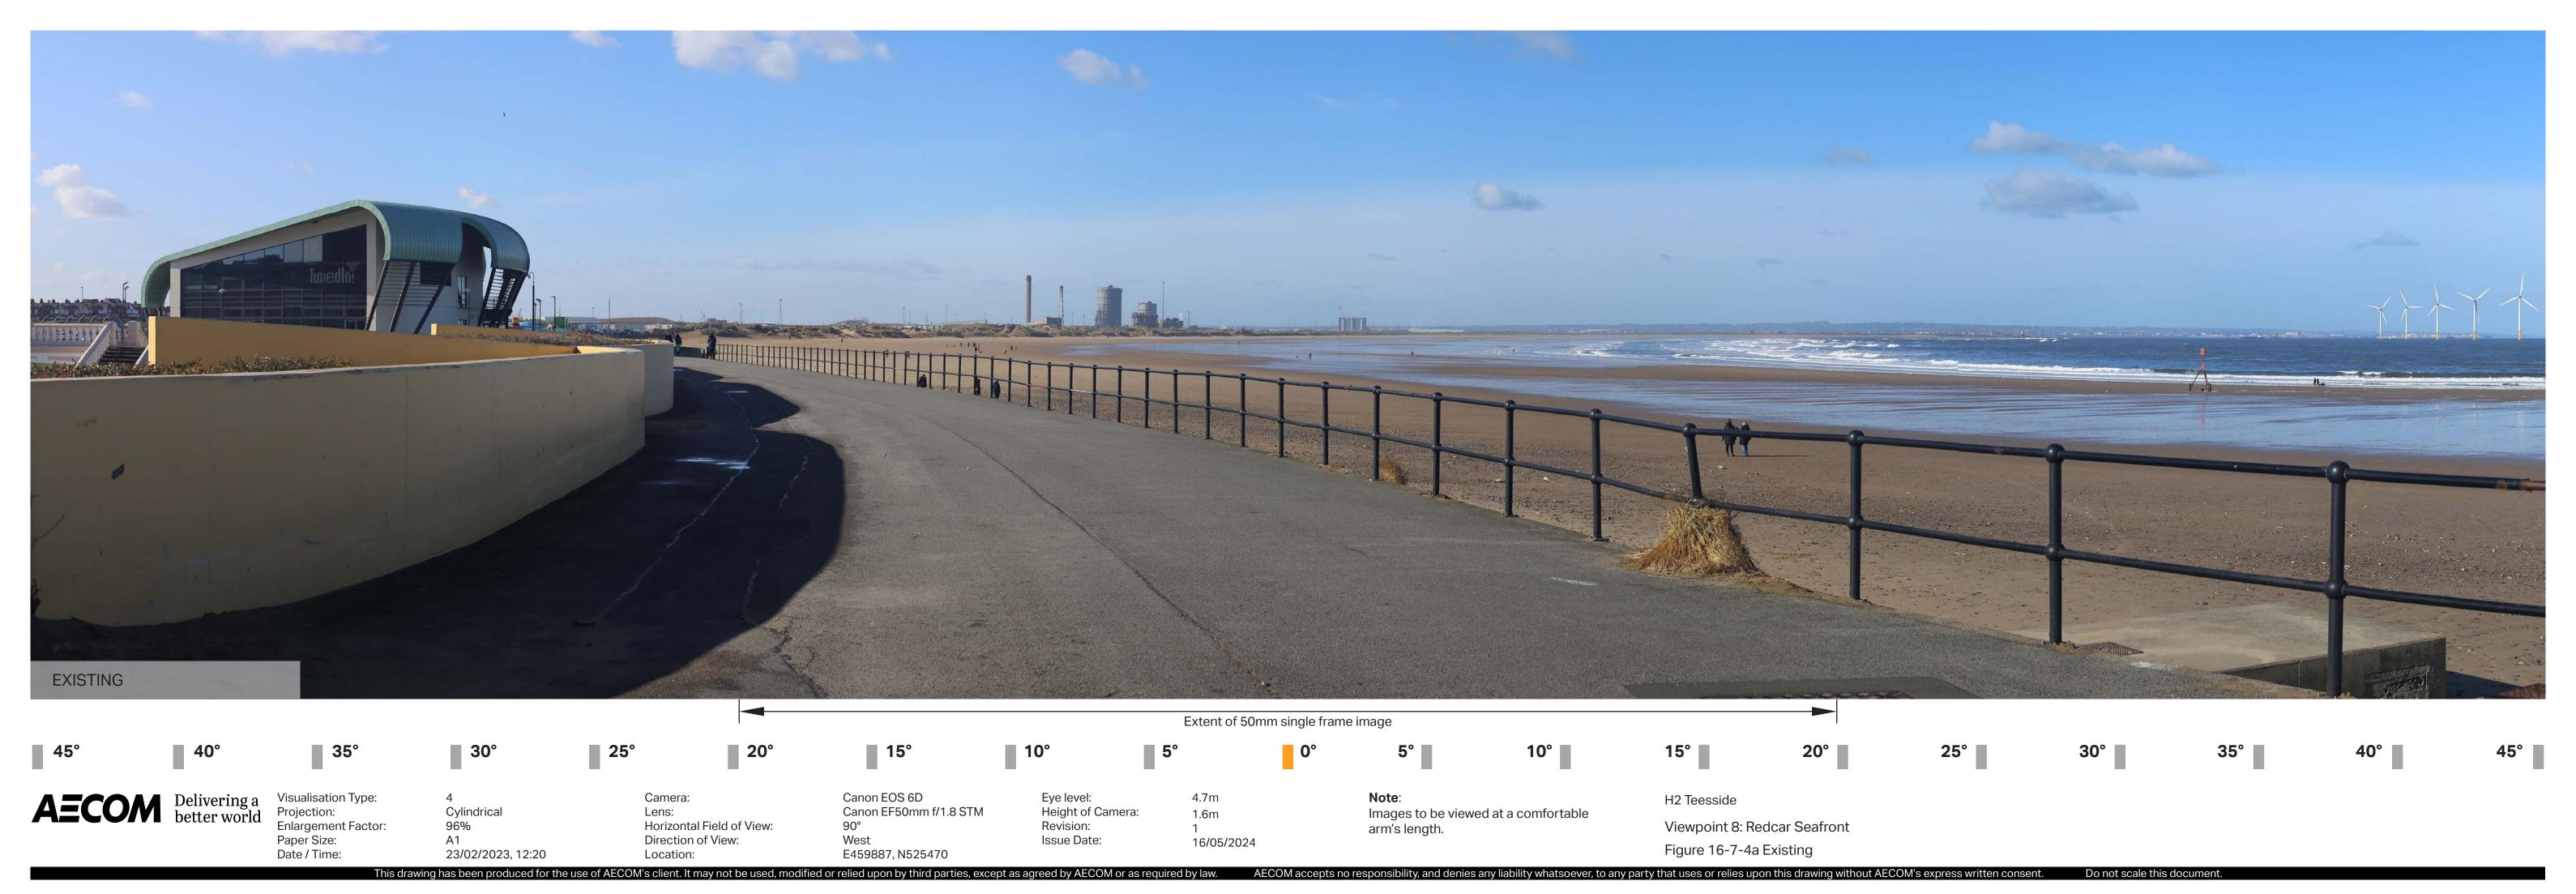

**Note**: Images to be viewed at a comfortable arm's length.

H2 Teesside

Viewpoint 8: Redcar Seafront

Images to be viewed at a comfortable arm's length.

H2 Teesside Viewpoint 8: Redcar Seafront