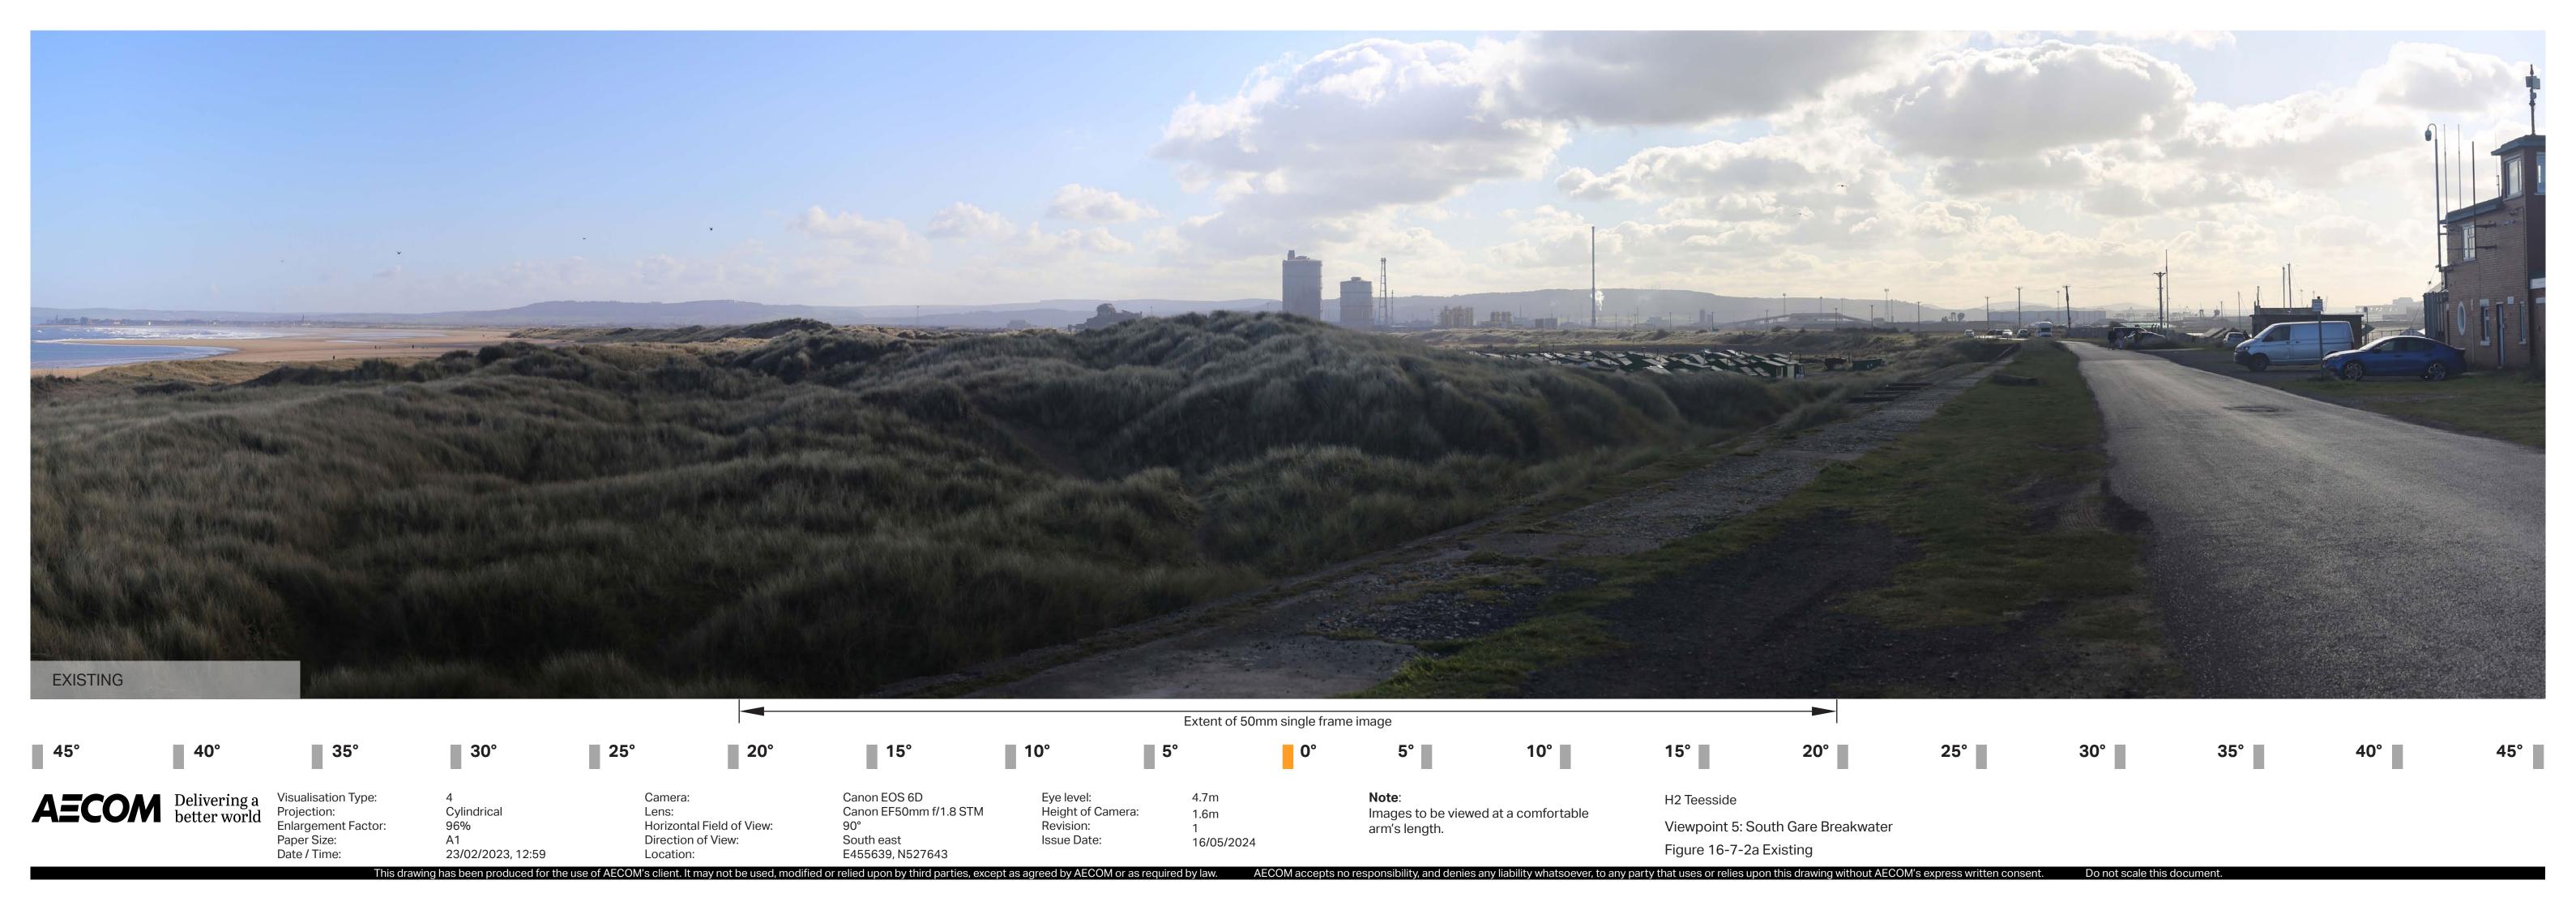

**Note**: Images to be viewed at a comfortable arm's length.

H2 Teesside

Viewpoint 5: South Gare Breakwater Figure 16-7-2f Wireframe + NZT (200%)

Revision: 0

Issue Date: 16/05/2024

**Note**: Images to be viewed at a comfortable arm's length.