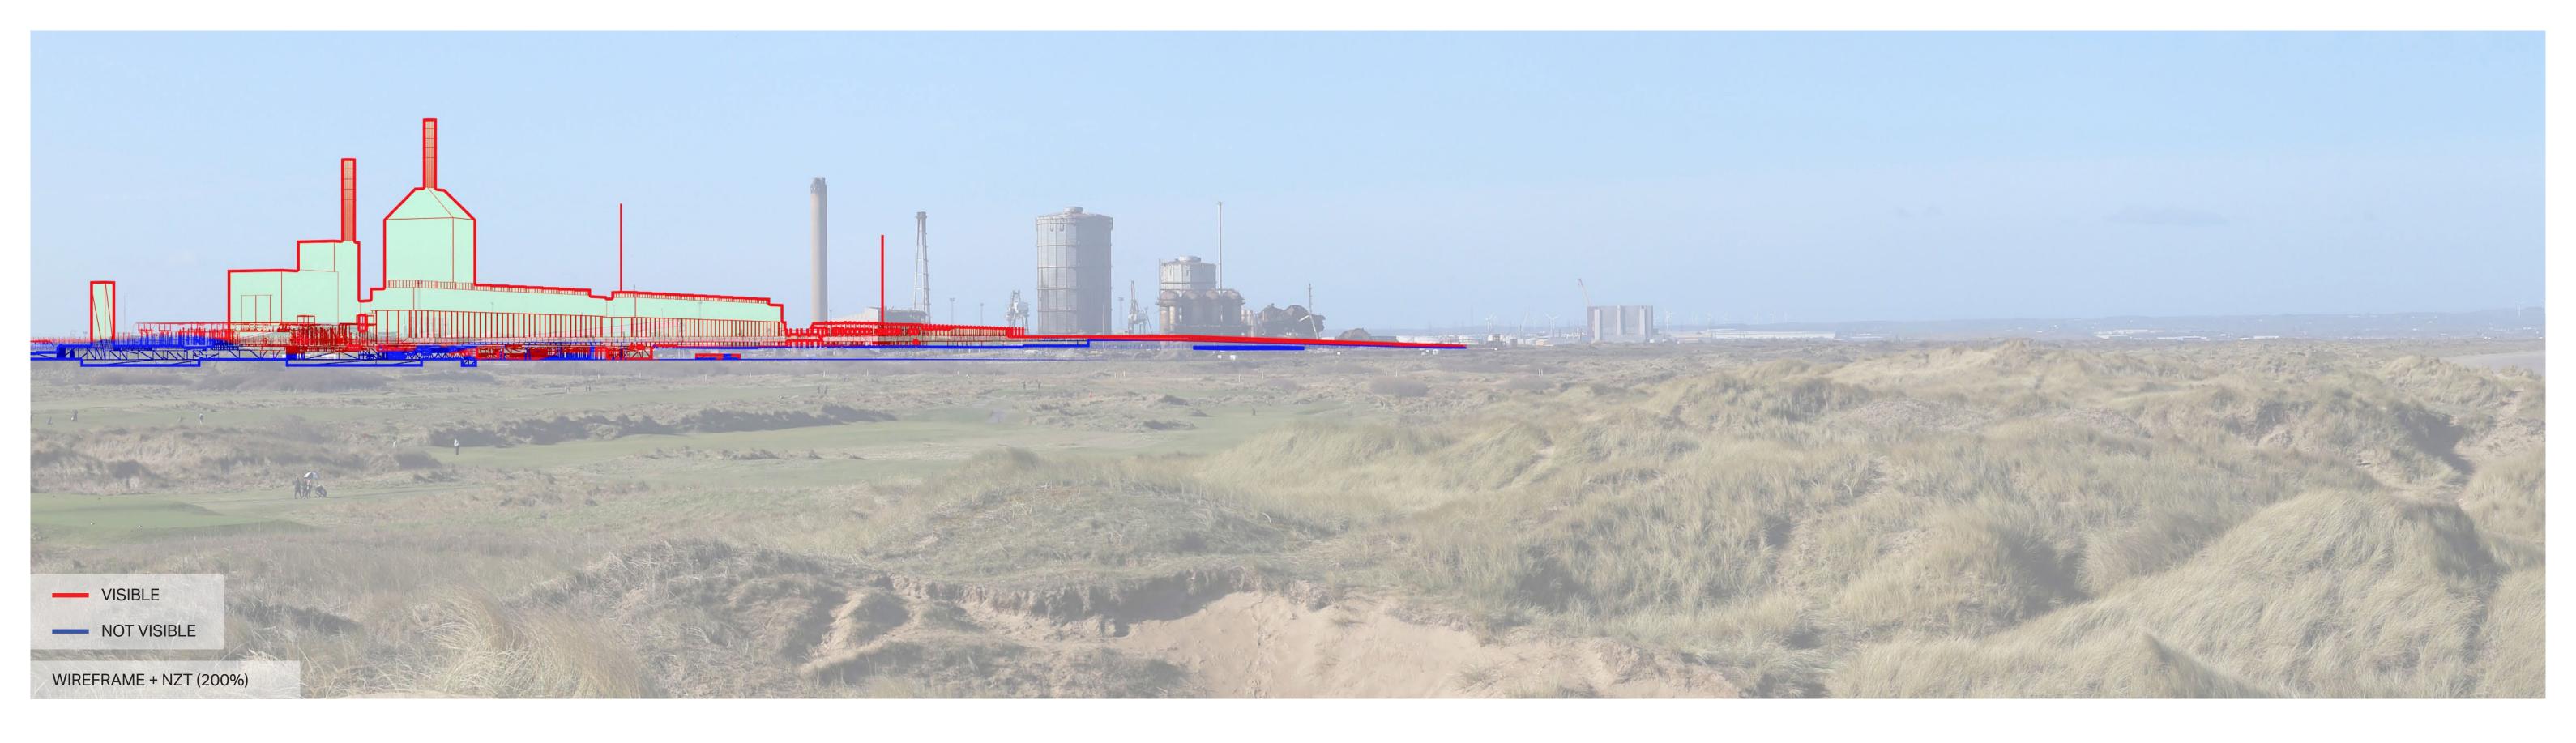

H2 Teesside

Viewpoint 7: England Coast Path, Warrenby Figure 16-7-3e Photomontage (200%)

**Note**: Images to be viewed at a comfortable arm's length.

H2 Teesside

Viewpoint 7: England Coast Path, Warrenby Figure 16-7-3f Wireframe + NZT (200%)