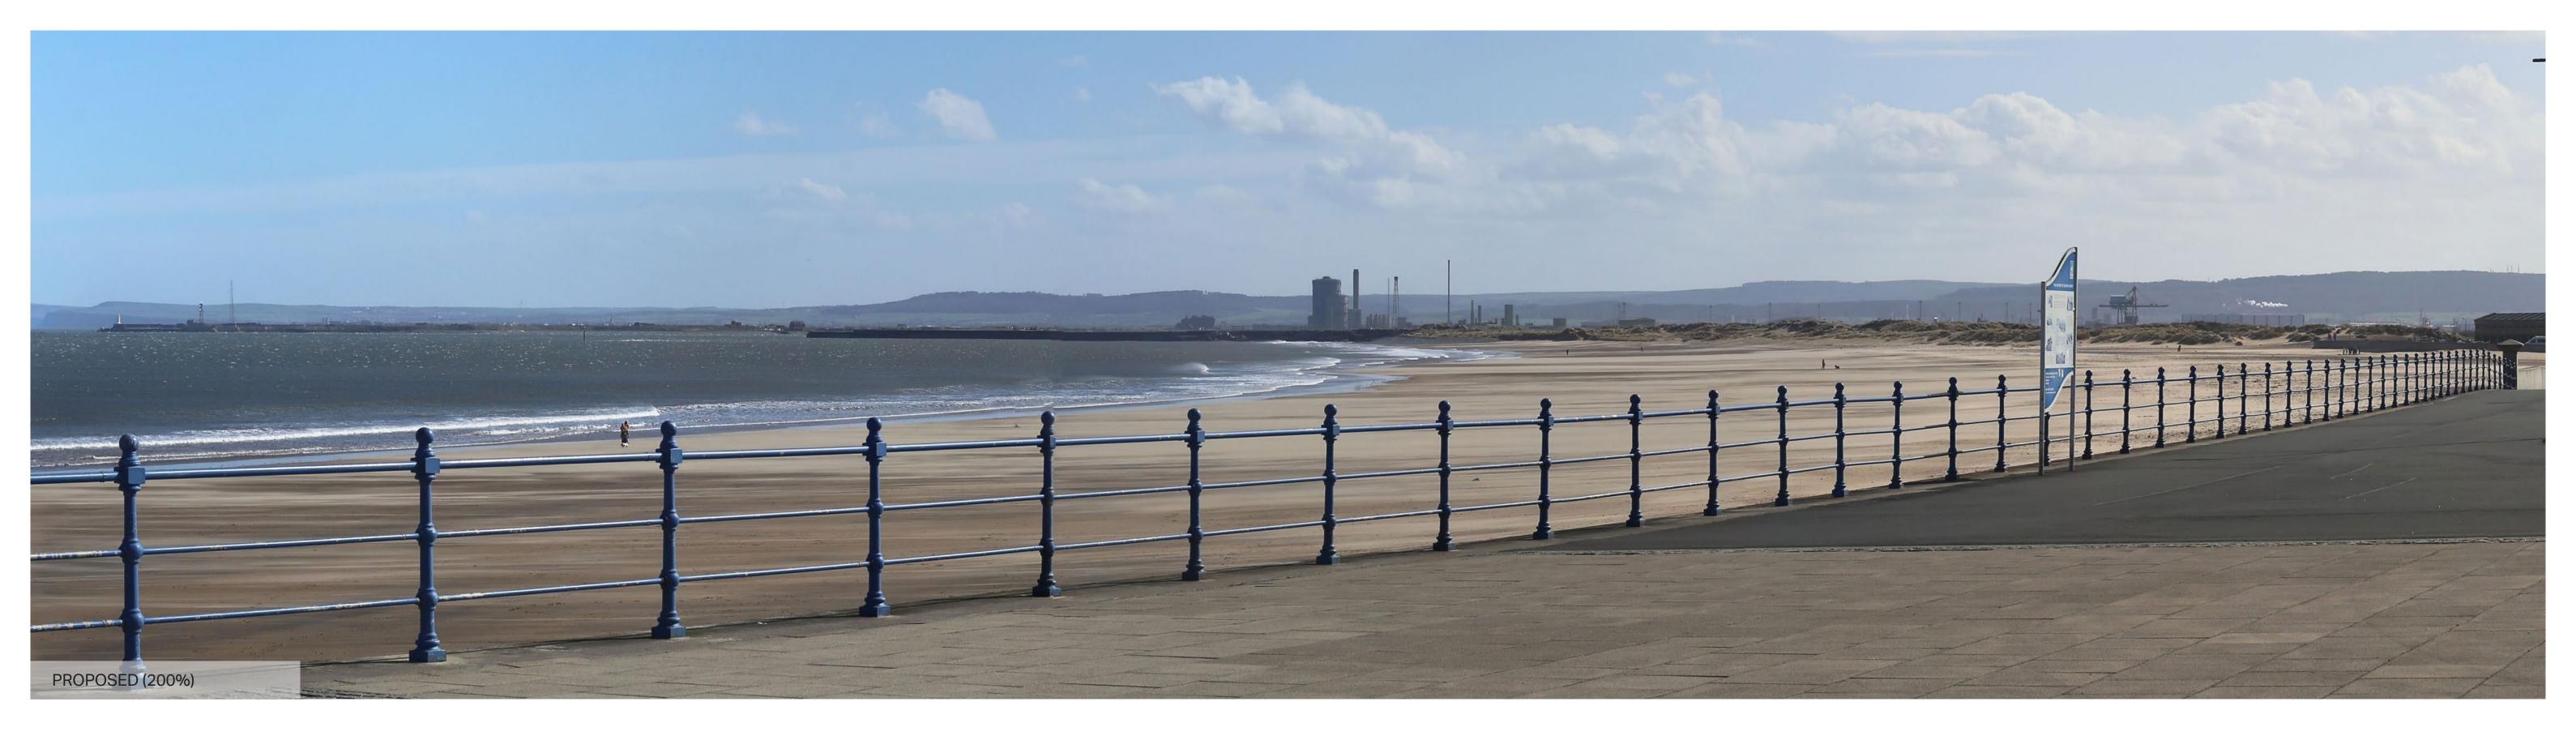

**Note**: Images to be viewed at a comfortable arm's length.

H2 Teesside

Viewpoint 2: The Cliff, Seaton Carew Figure 16-7-1e Proposed (200%)

**Note**: Images to be viewed at a comfortable arm's length.

H2 Teesside