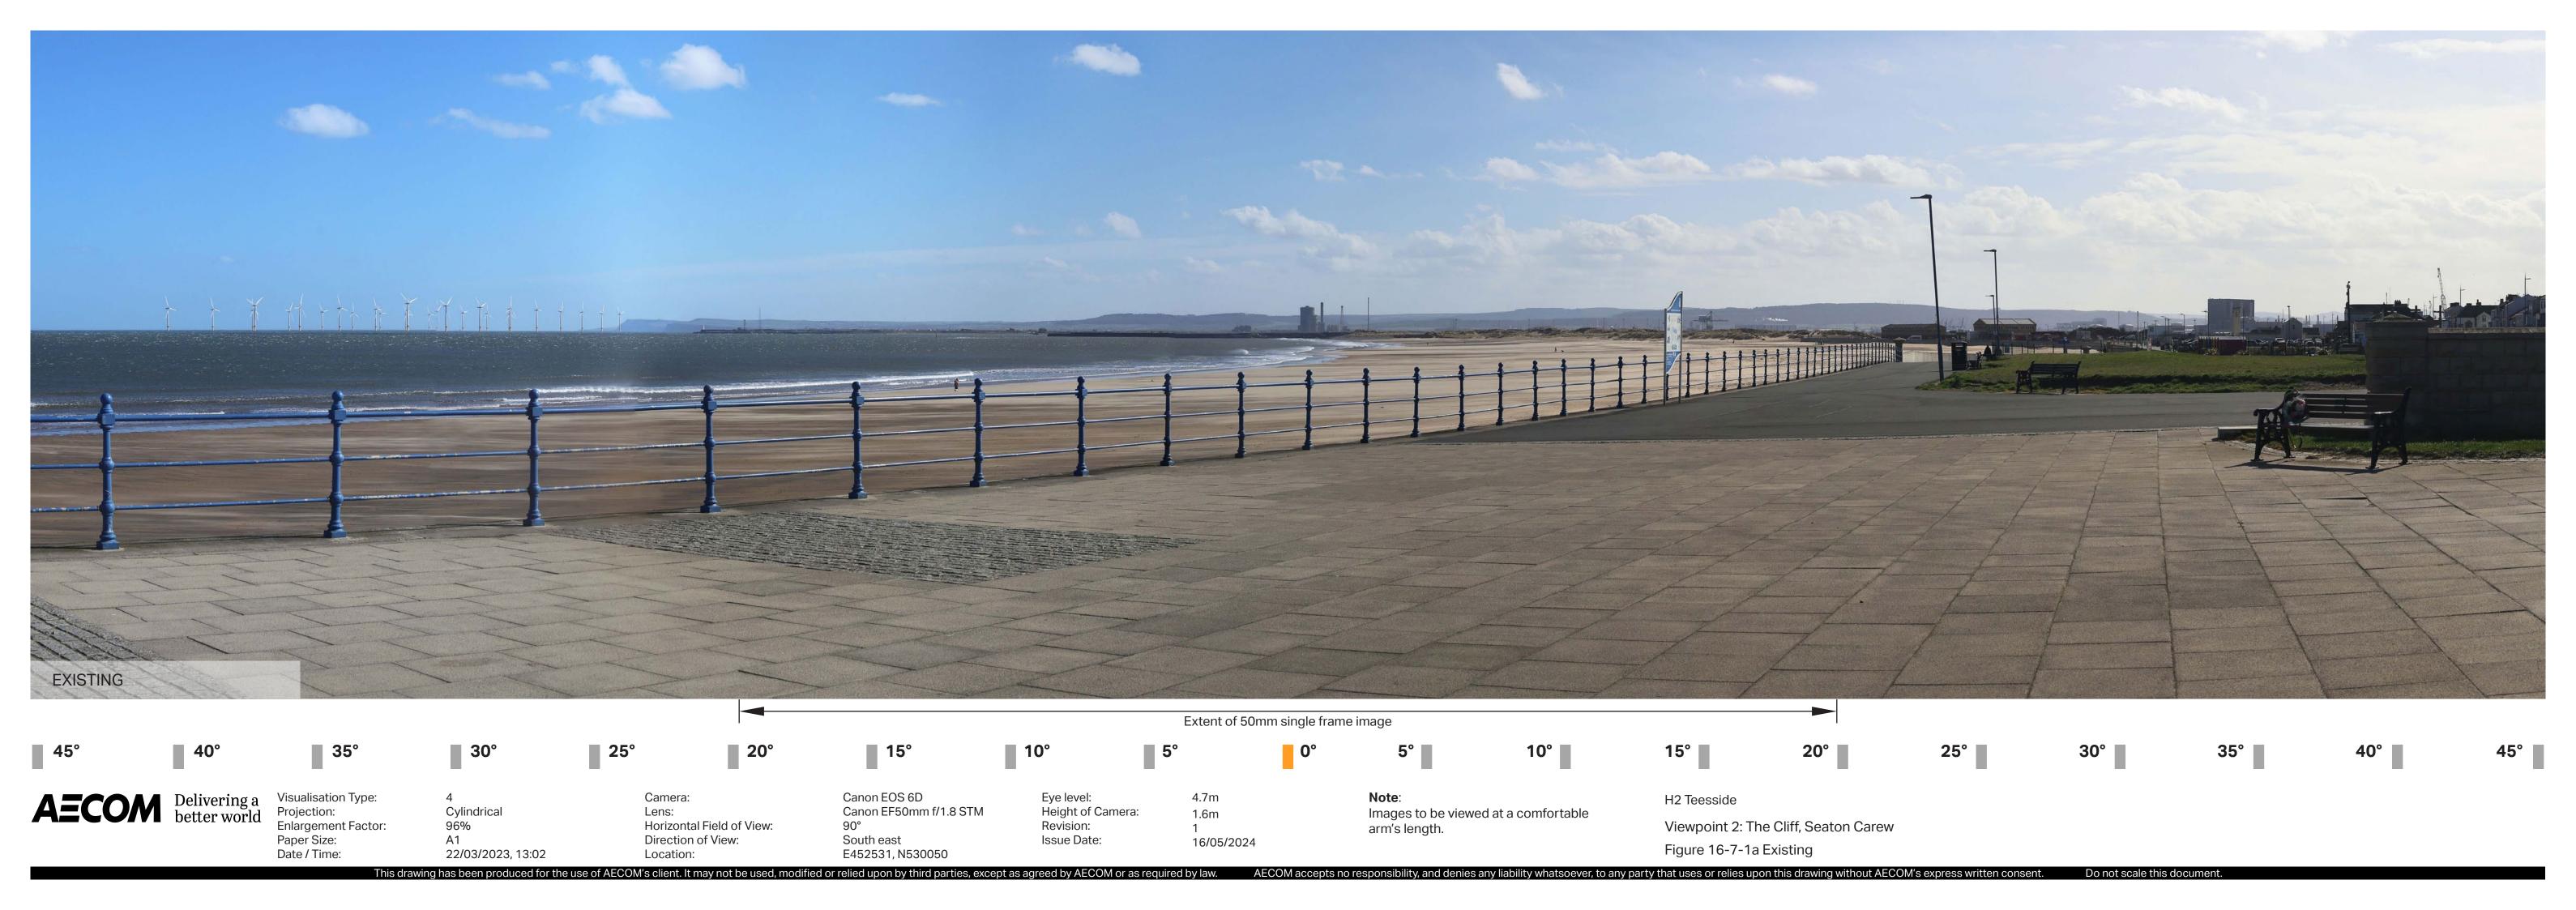

**Note**: Images to be viewed at a comfortable arm's length.

H2 Teesside

Viewpoint 2: The Cliff, Seaton Carew Figure 16-7-1e Proposed (200%)

**Note**: Images to be viewed at a comfortable arm's length.

H2 Teesside