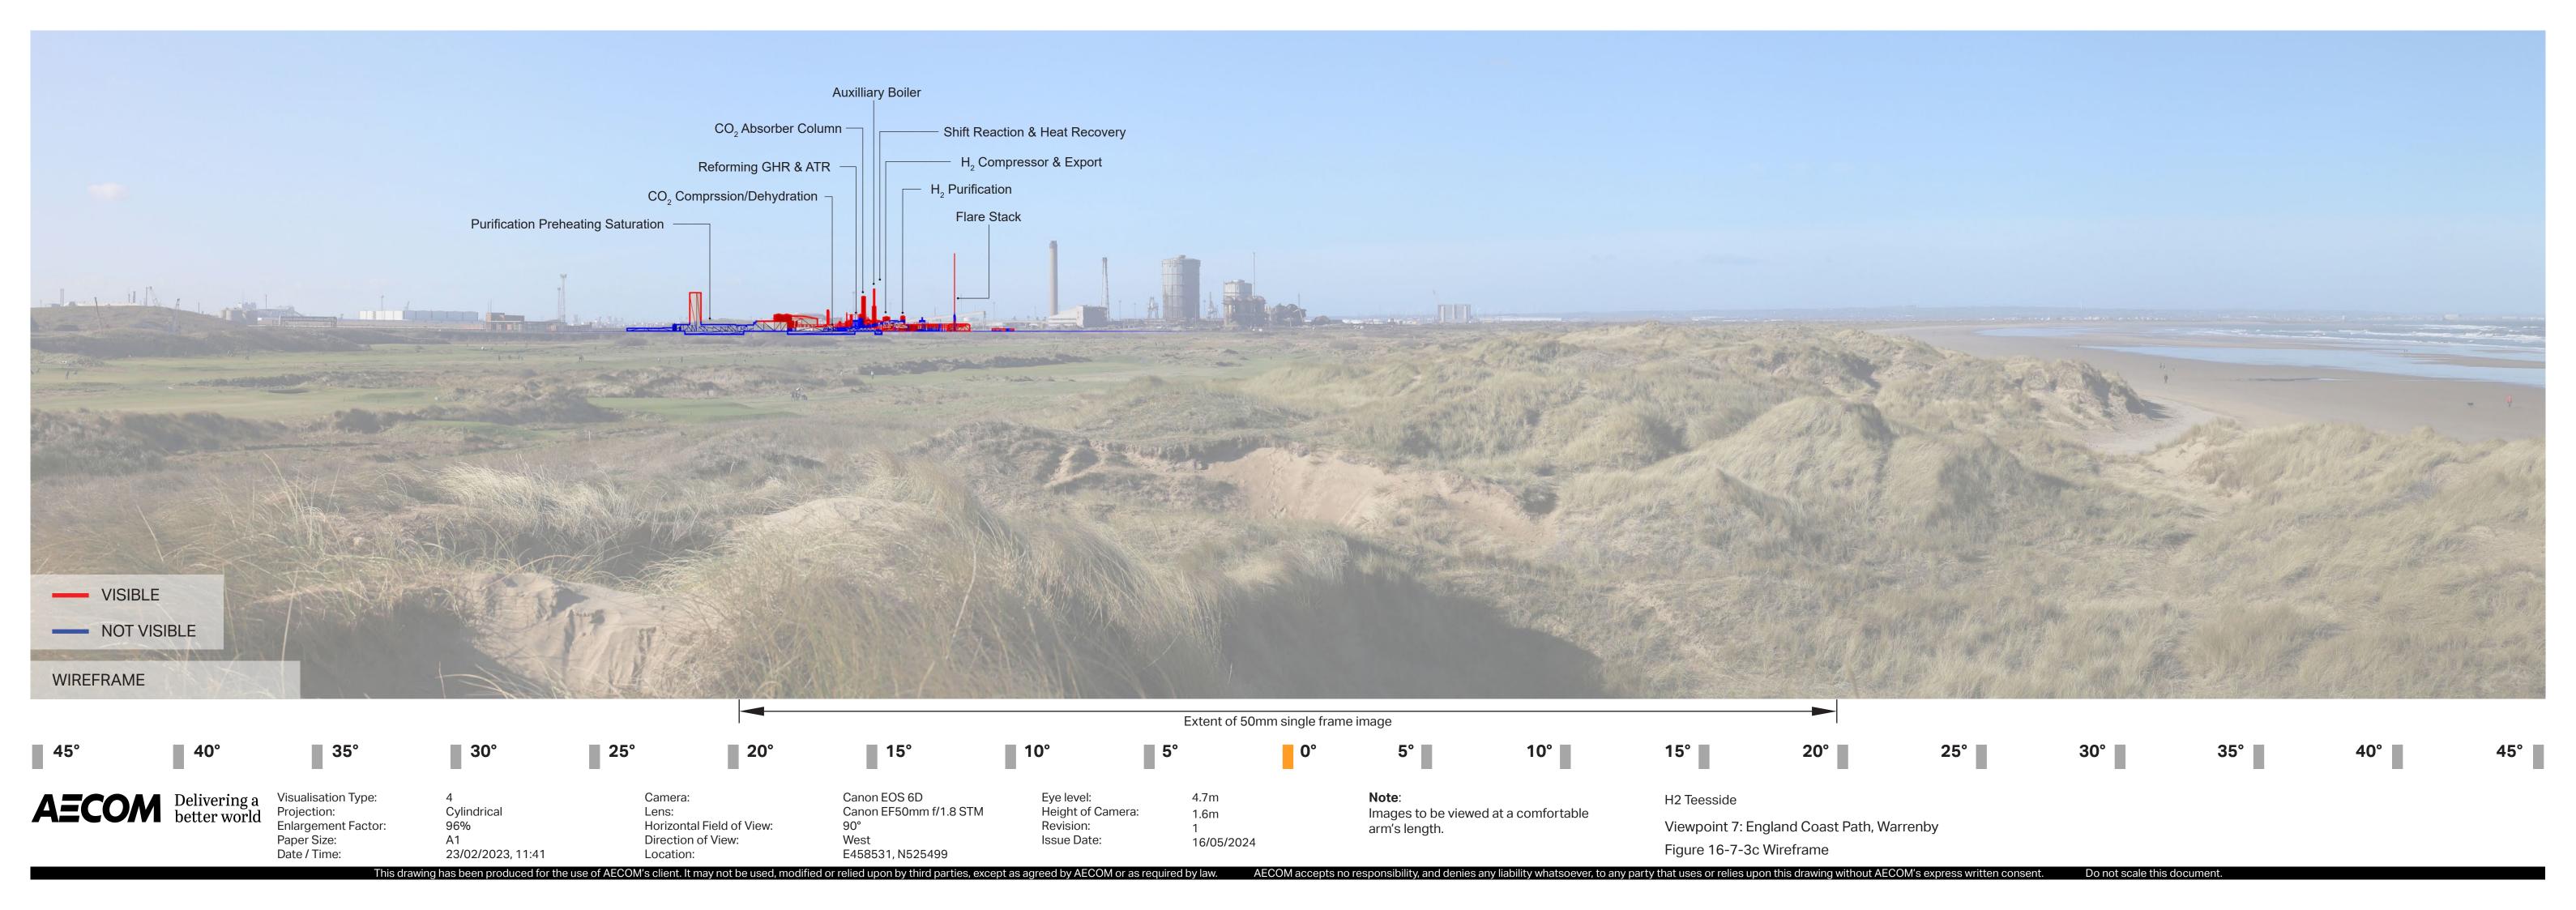

H2 Teesside

Viewpoint 7: England Coast Path, Warrenby Figure 16-7-3e Photomontage (200%)

**Note**: Images to be viewed at a comfortable arm's length.

H2 Teesside

Viewpoint 7: England Coast Path, Warrenby Figure 16-7-3f Wireframe + NZT (200%)