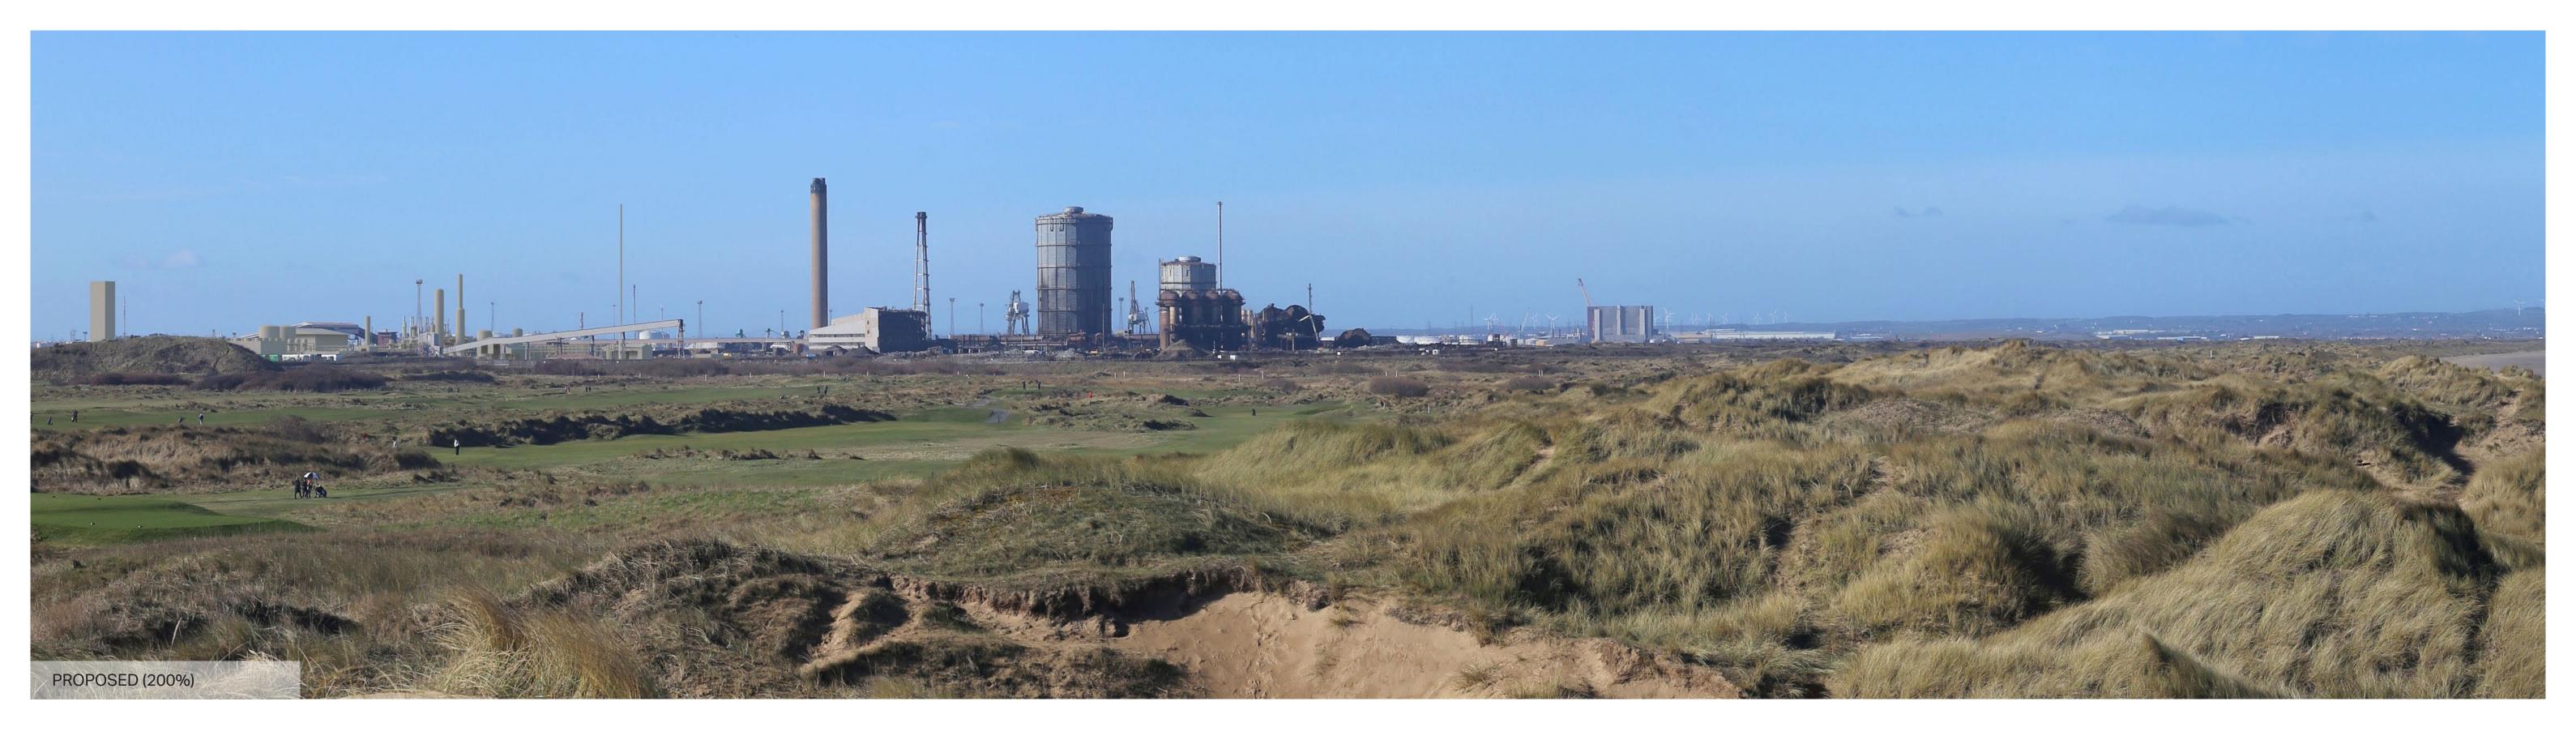

H2 Teesside

Viewpoint 7: England Coast Path, Warrenby Figure 16-7-3e Photomontage (200%)

**Note**: Images to be viewed at a comfortable arm's length.

H2 Teesside

Viewpoint 7: England Coast Path, Warrenby Figure 16-7-3f Wireframe + NZT (200%)