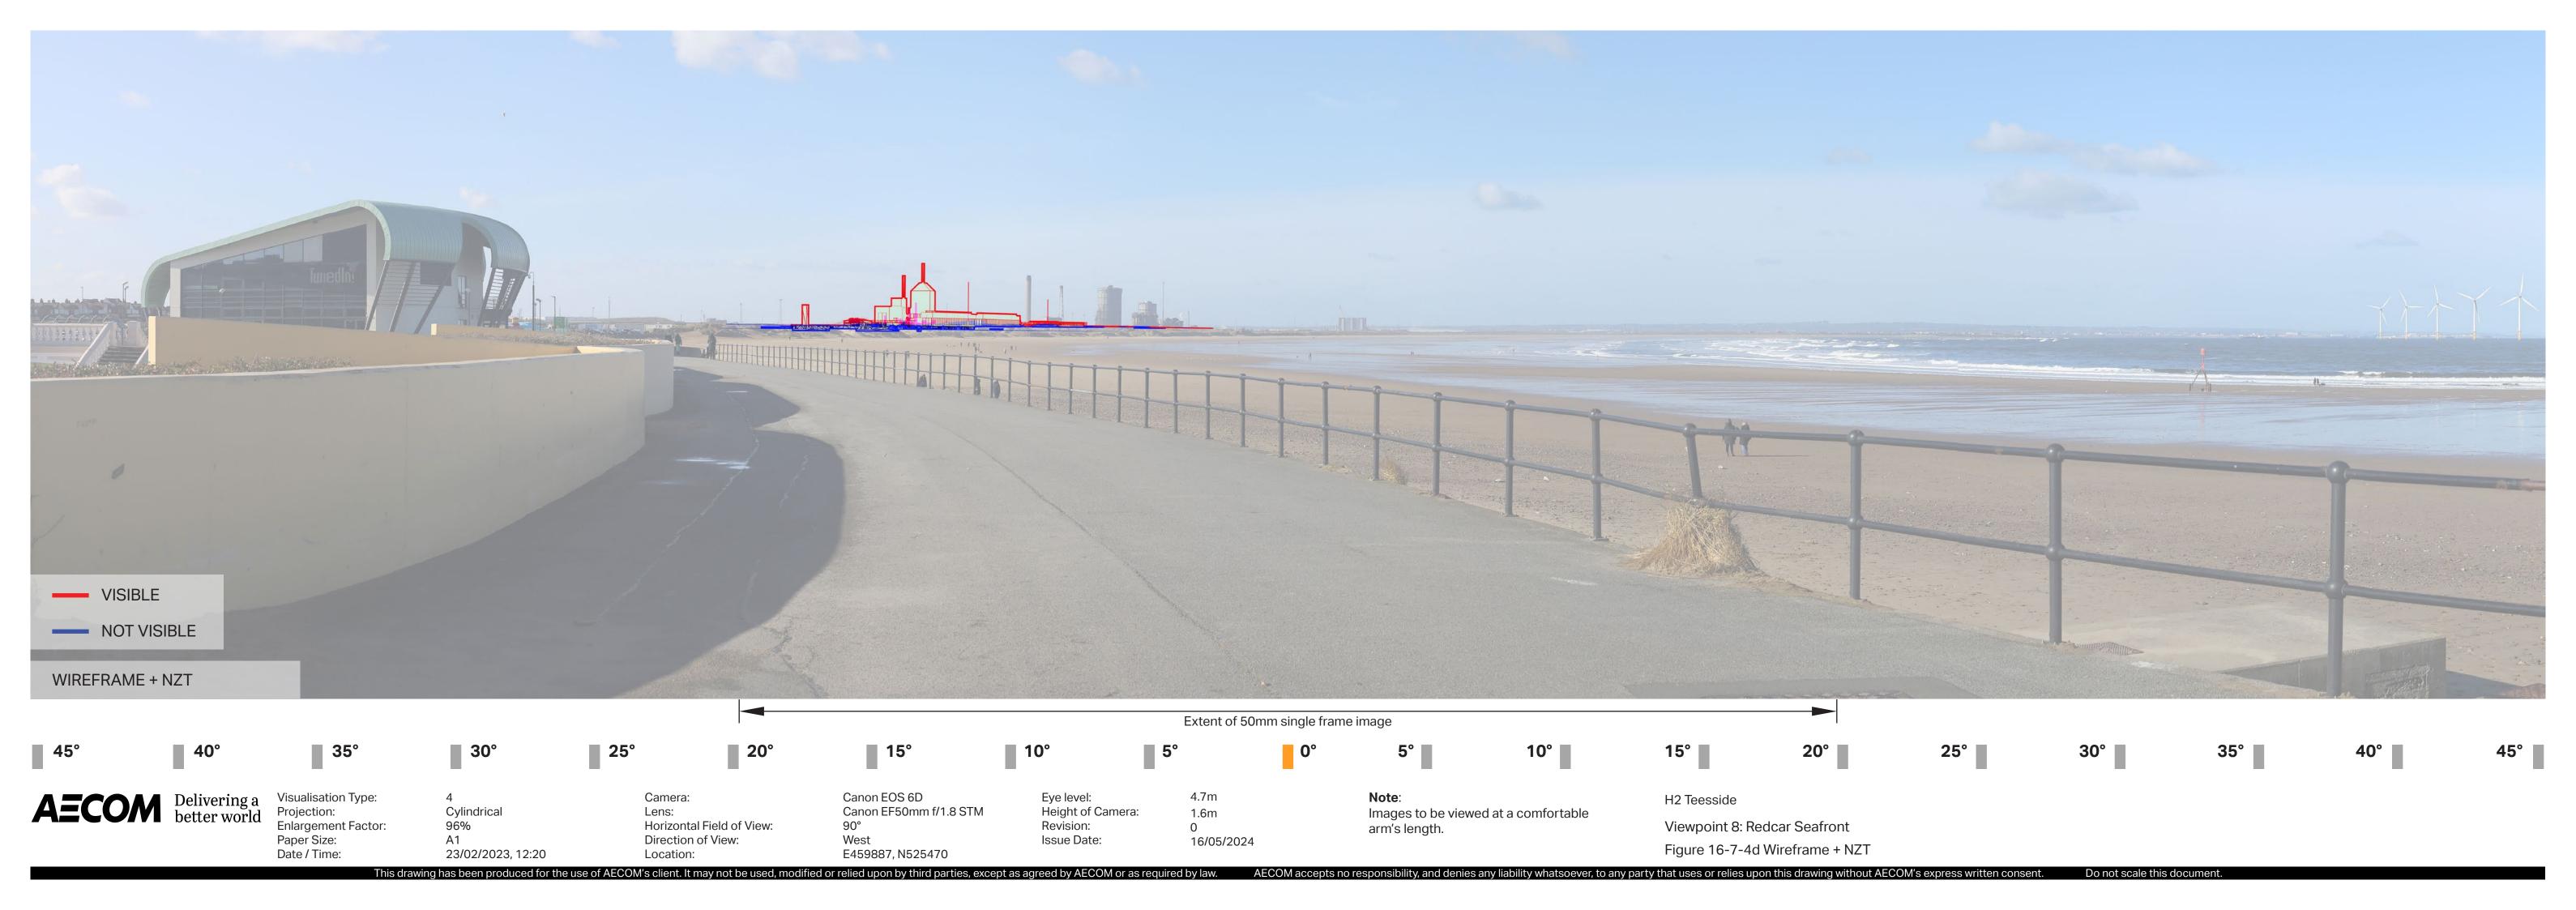

**Note**: Images to be viewed at a comfortable arm's length.

H2 Teesside

Viewpoint 8: Redcar Seafront

Images to be viewed at a comfortable arm's length.

H2 Teesside Viewpoint 8: Redcar Seafront