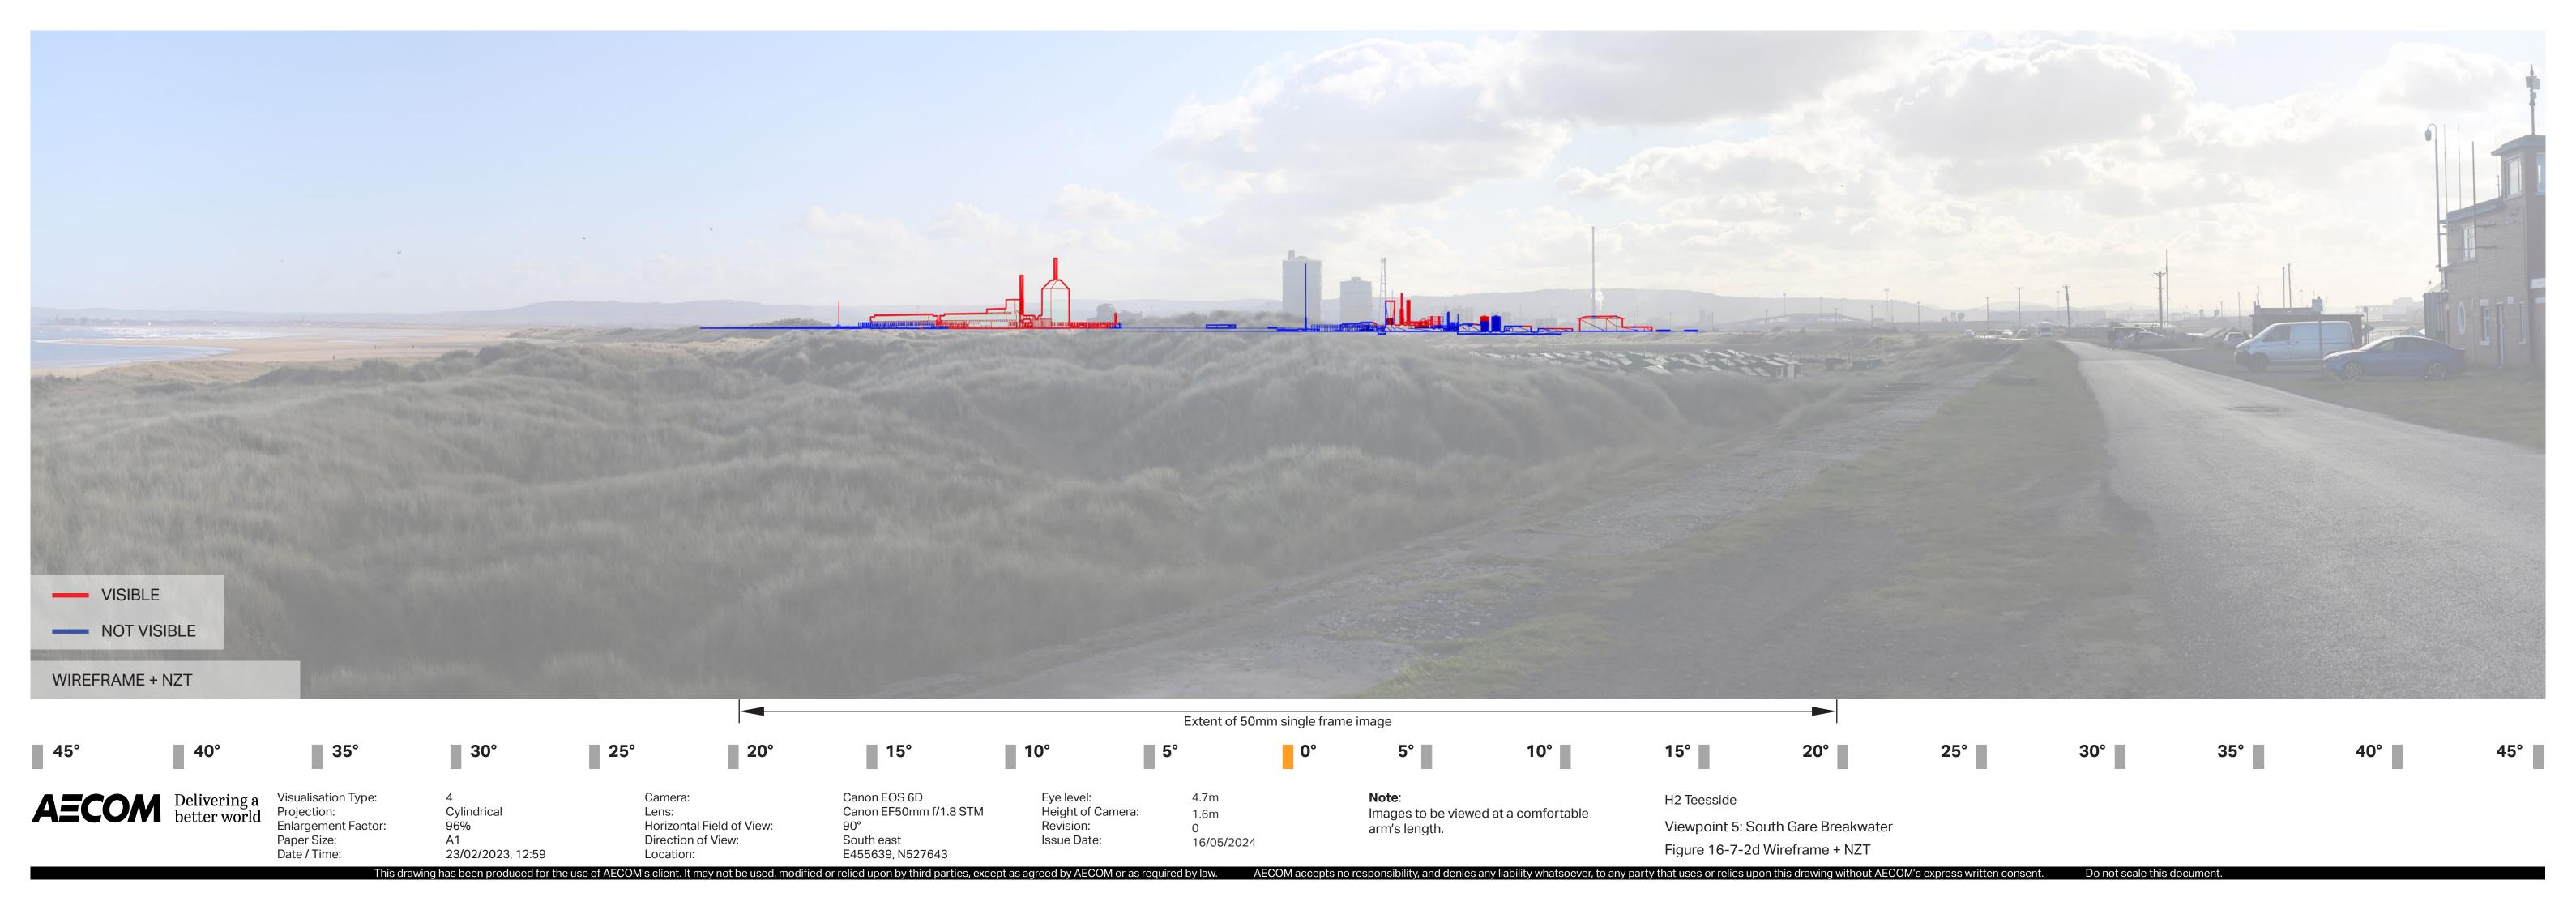

**Note**: Images to be viewed at a comfortable arm's length.

H2 Teesside

Viewpoint 5: South Gare Breakwater Figure 16-7-2f Wireframe + NZT (200%)

Revision: 0

Issue Date: 16/05/2024

**Note**: Images to be viewed at a comfortable arm's length.