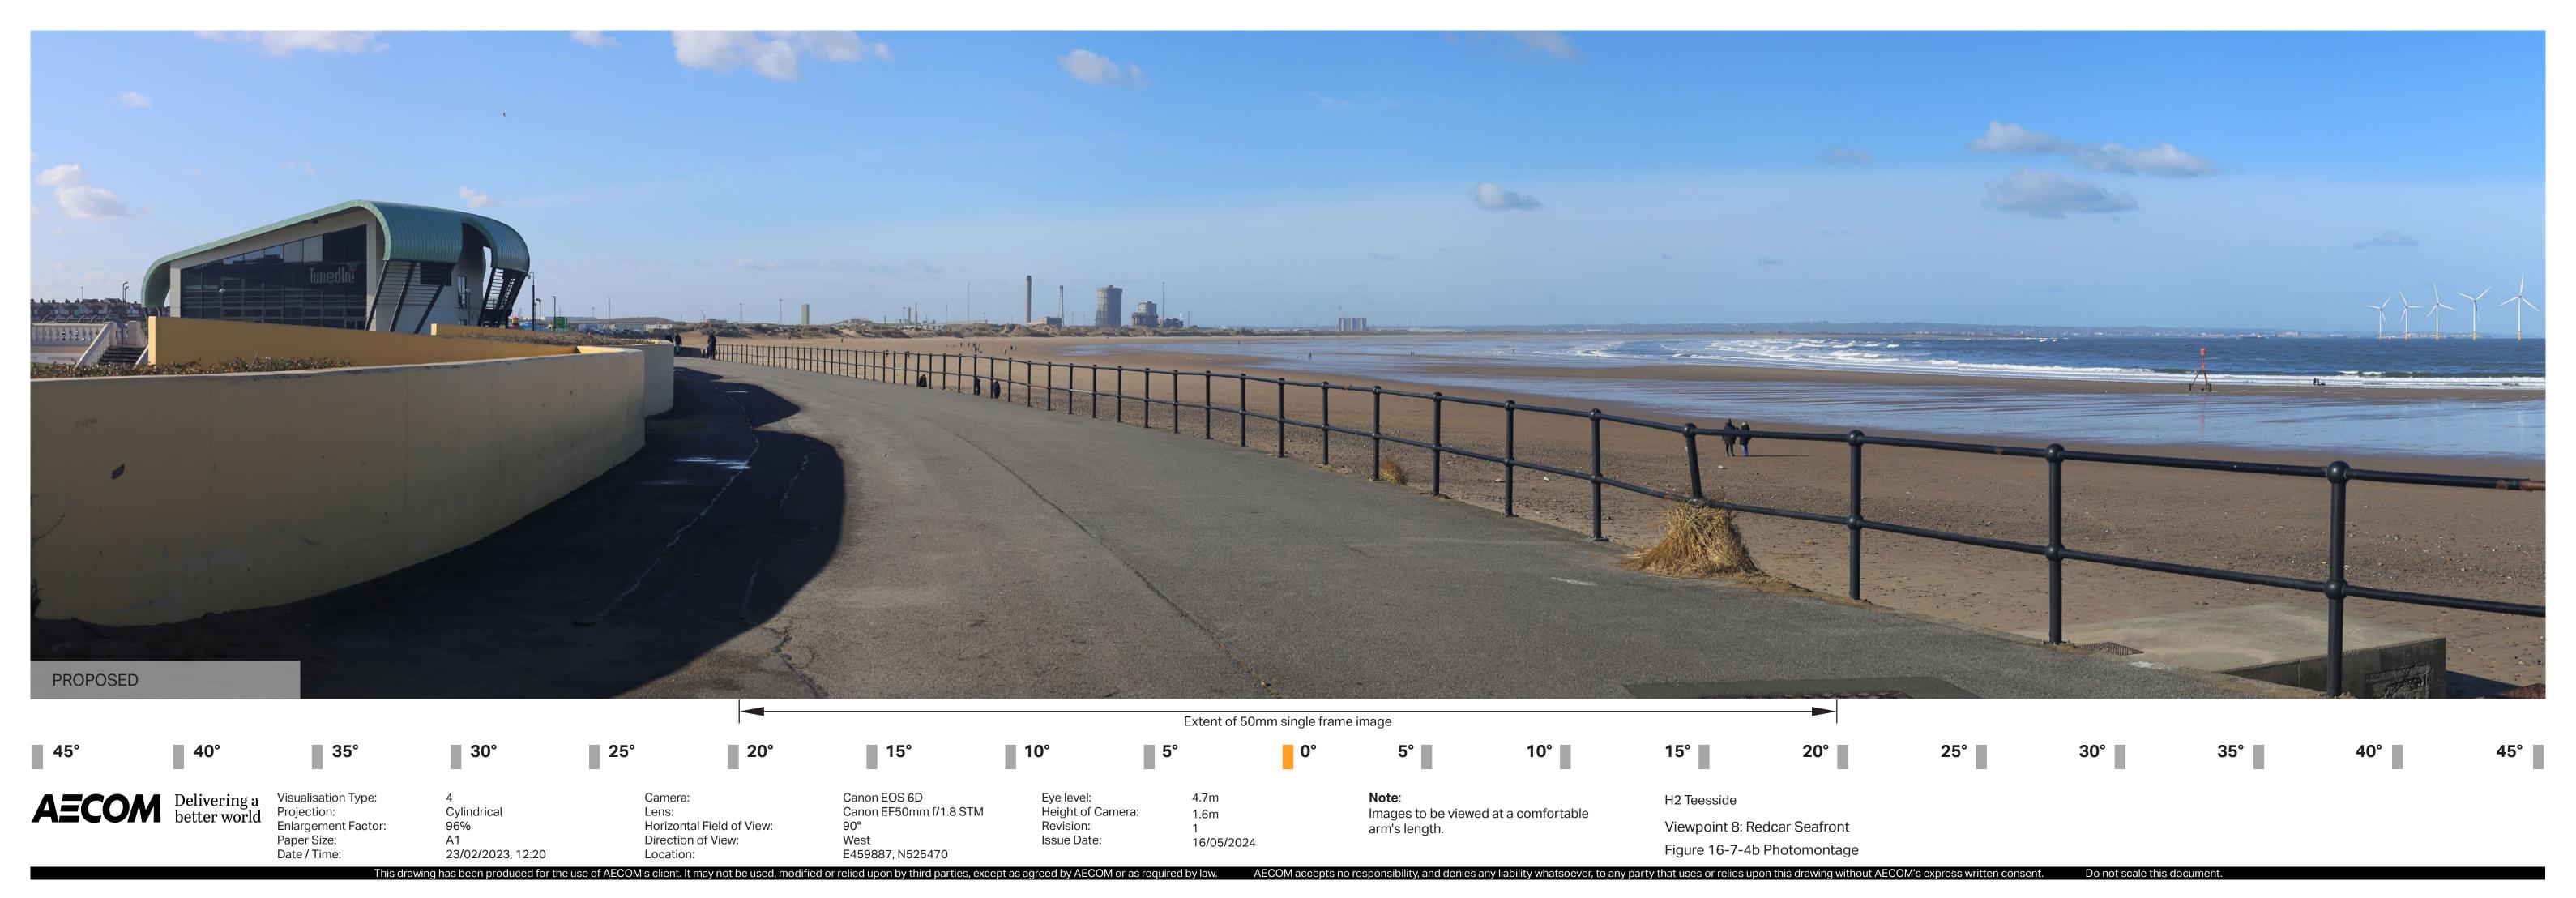

**Note**: Images to be viewed at a comfortable arm's length.

H2 Teesside

Viewpoint 8: Redcar Seafront

Images to be viewed at a comfortable arm's length.

H2 Teesside Viewpoint 8: Redcar Seafront