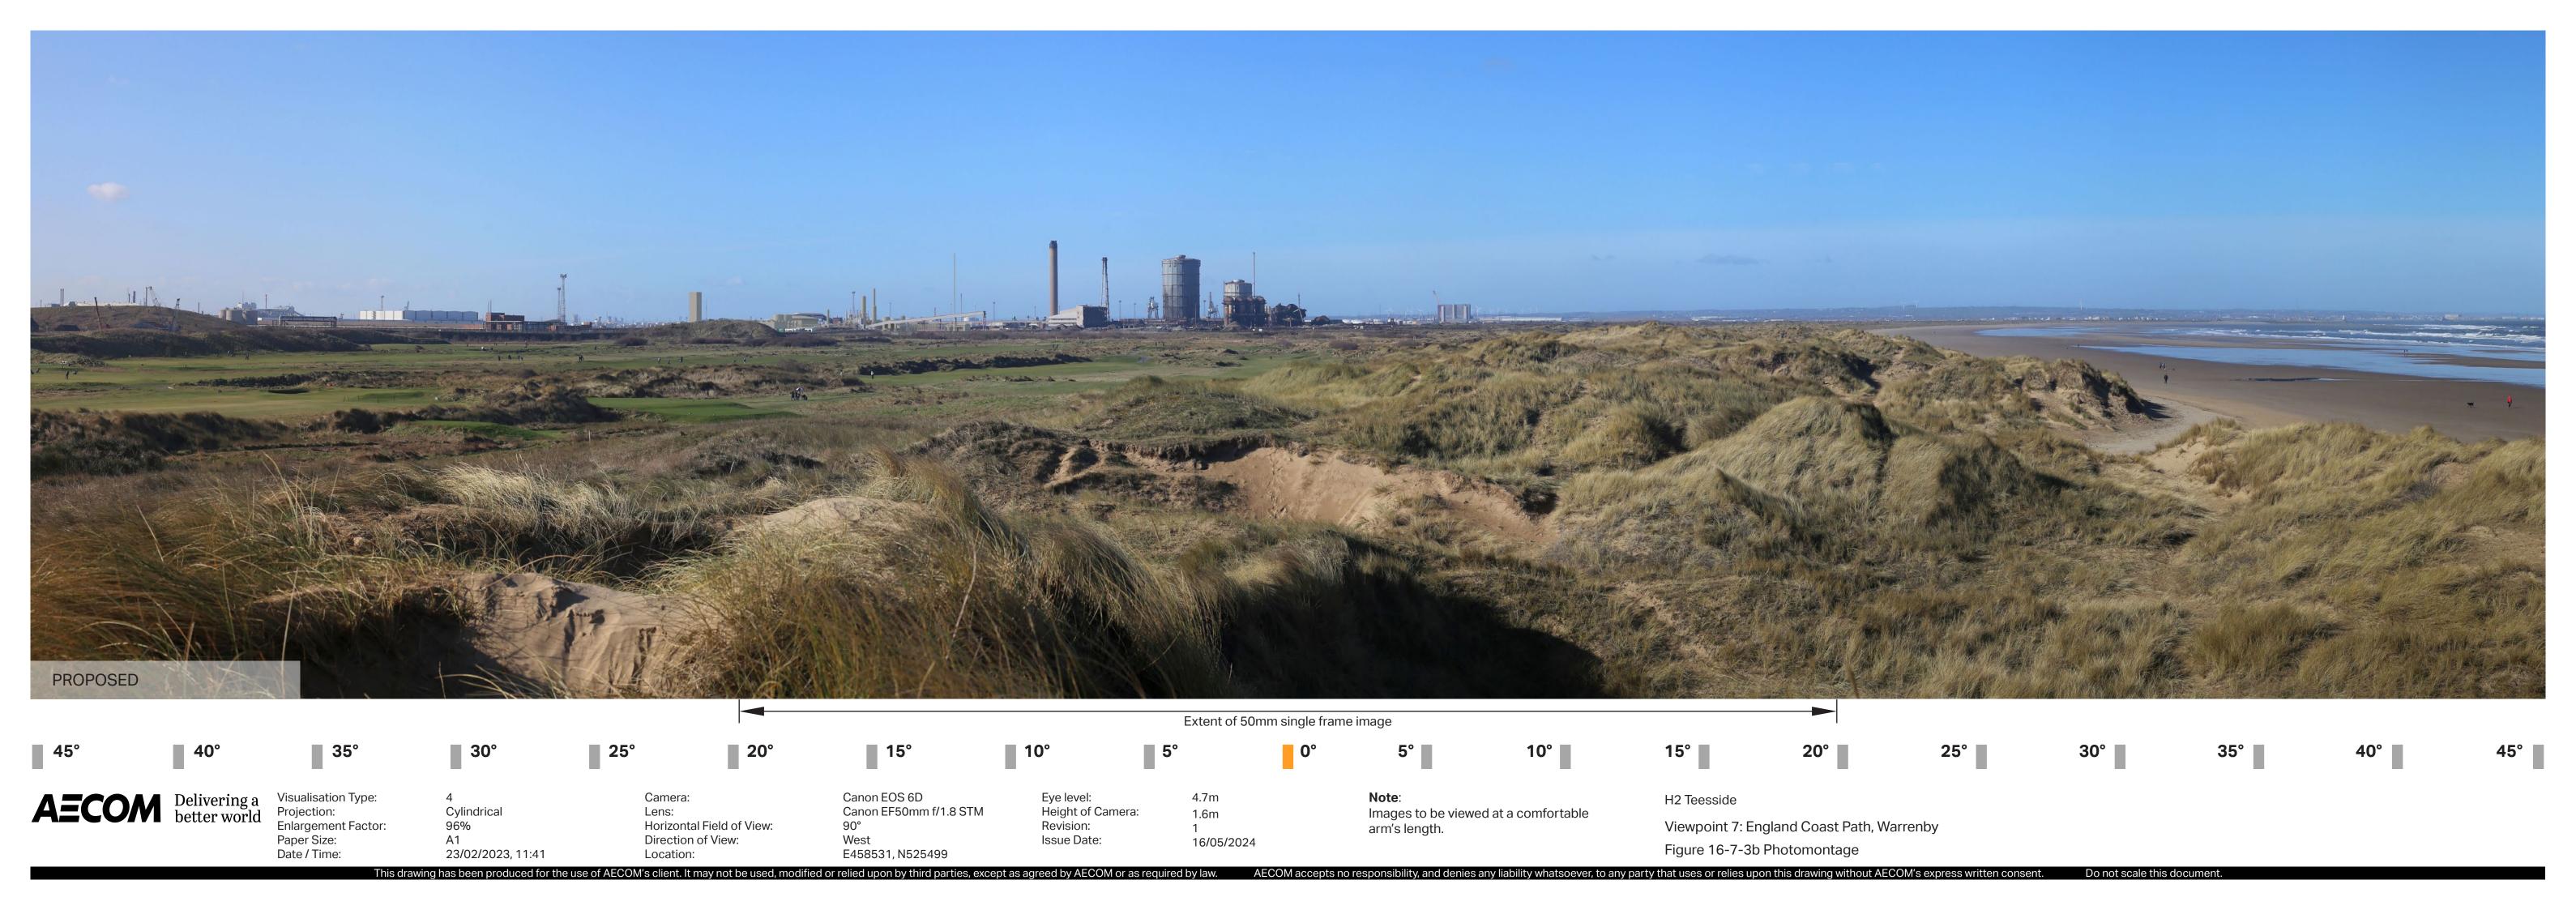

H2 Teesside

Viewpoint 7: England Coast Path, Warrenby Figure 16-7-3e Photomontage (200%)

**Note**: Images to be viewed at a comfortable arm's length.

H2 Teesside

Viewpoint 7: England Coast Path, Warrenby Figure 16-7-3f Wireframe + NZT (200%)