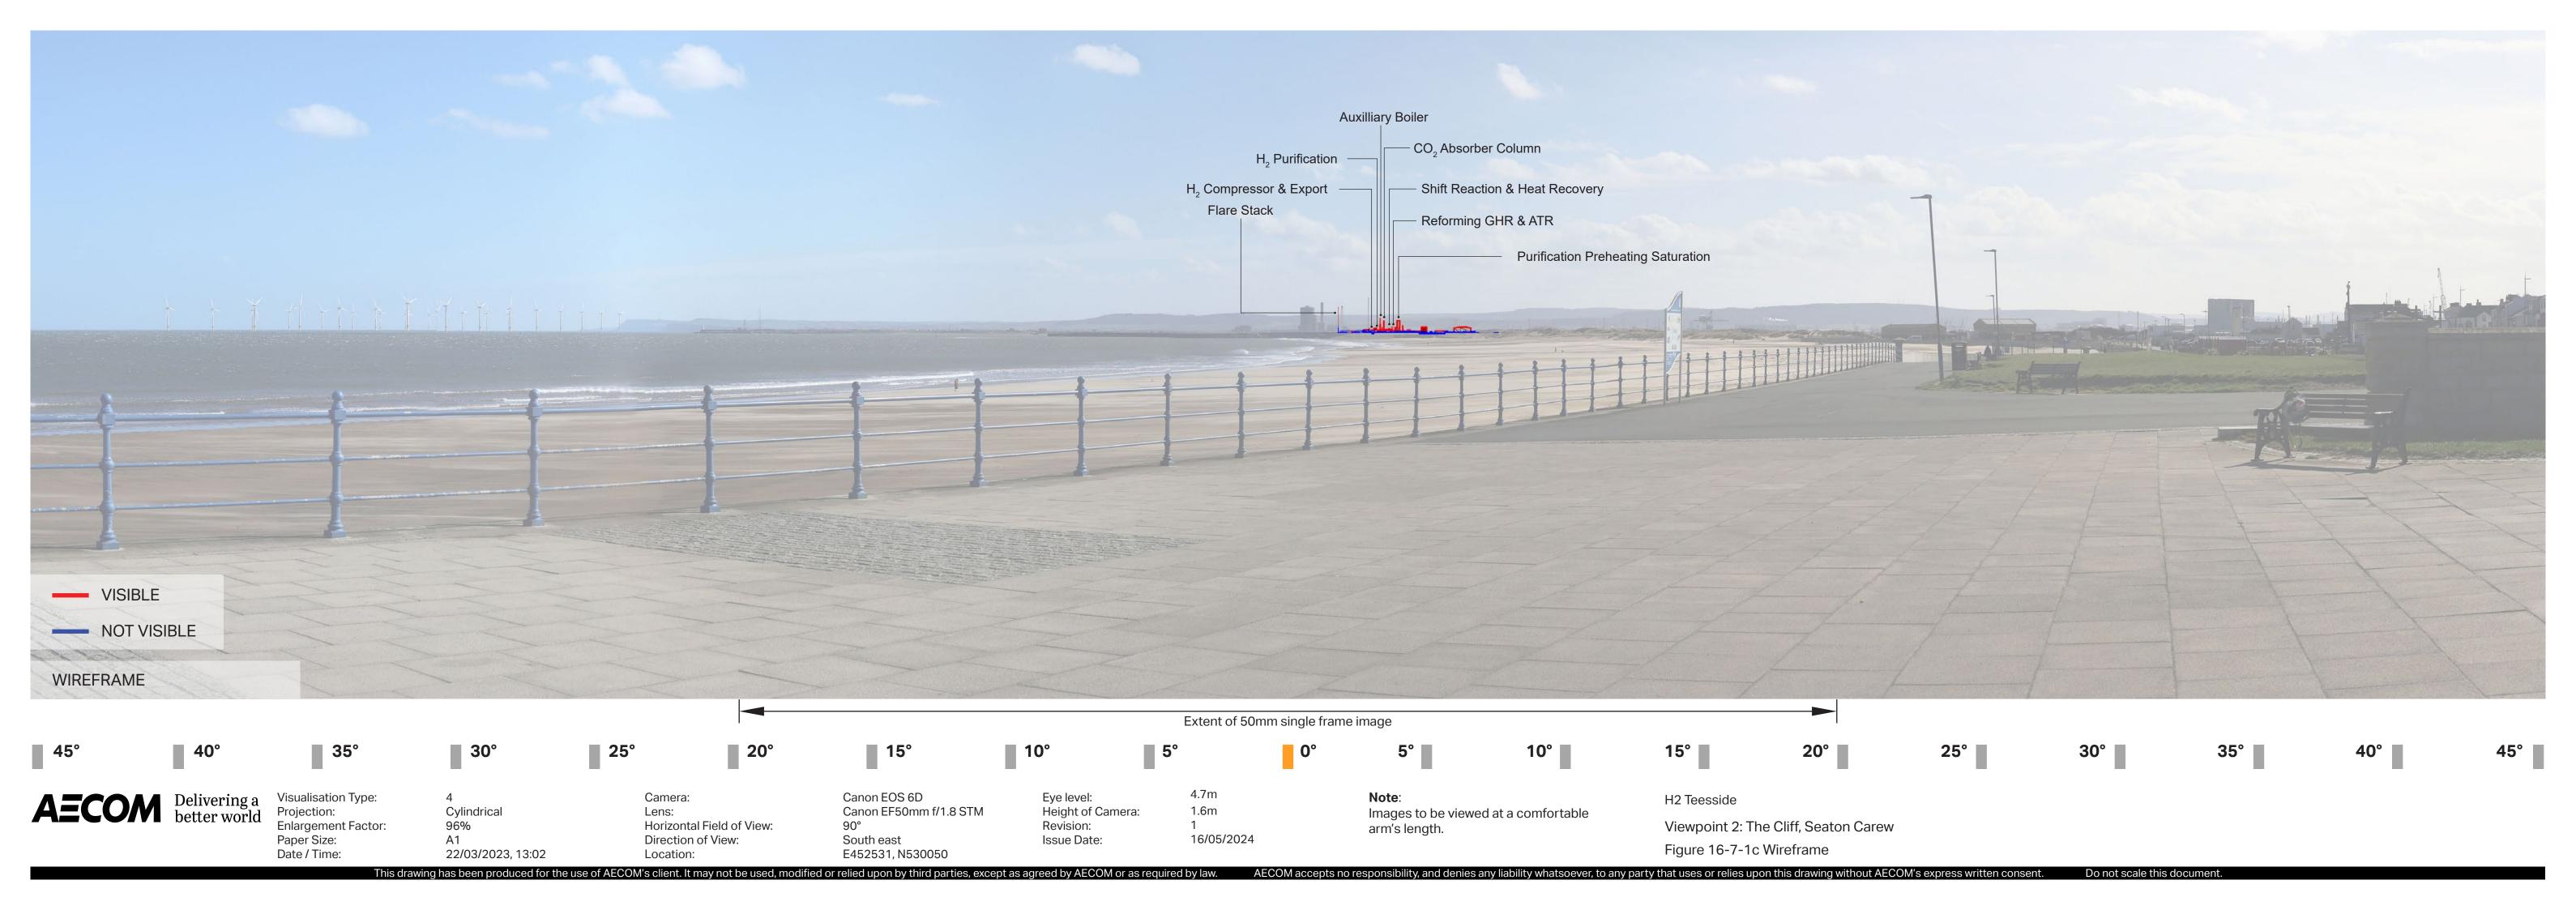

**Note**: Images to be viewed at a comfortable arm's length.

H2 Teesside

Viewpoint 2: The Cliff, Seaton Carew Figure 16-7-1e Proposed (200%)

**Note**: Images to be viewed at a comfortable arm's length.

H2 Teesside

Viewpoint 2: The Cliff, Seaton Carew Figure 16-7-1f Wireframe + NZT (200%)

**Note**: Images to be viewed at a comfortable arm's length. H2 Teesside
Viewpoint 5: South Gare Breakwater
Figure 16-7-2e Photomontage (200%)