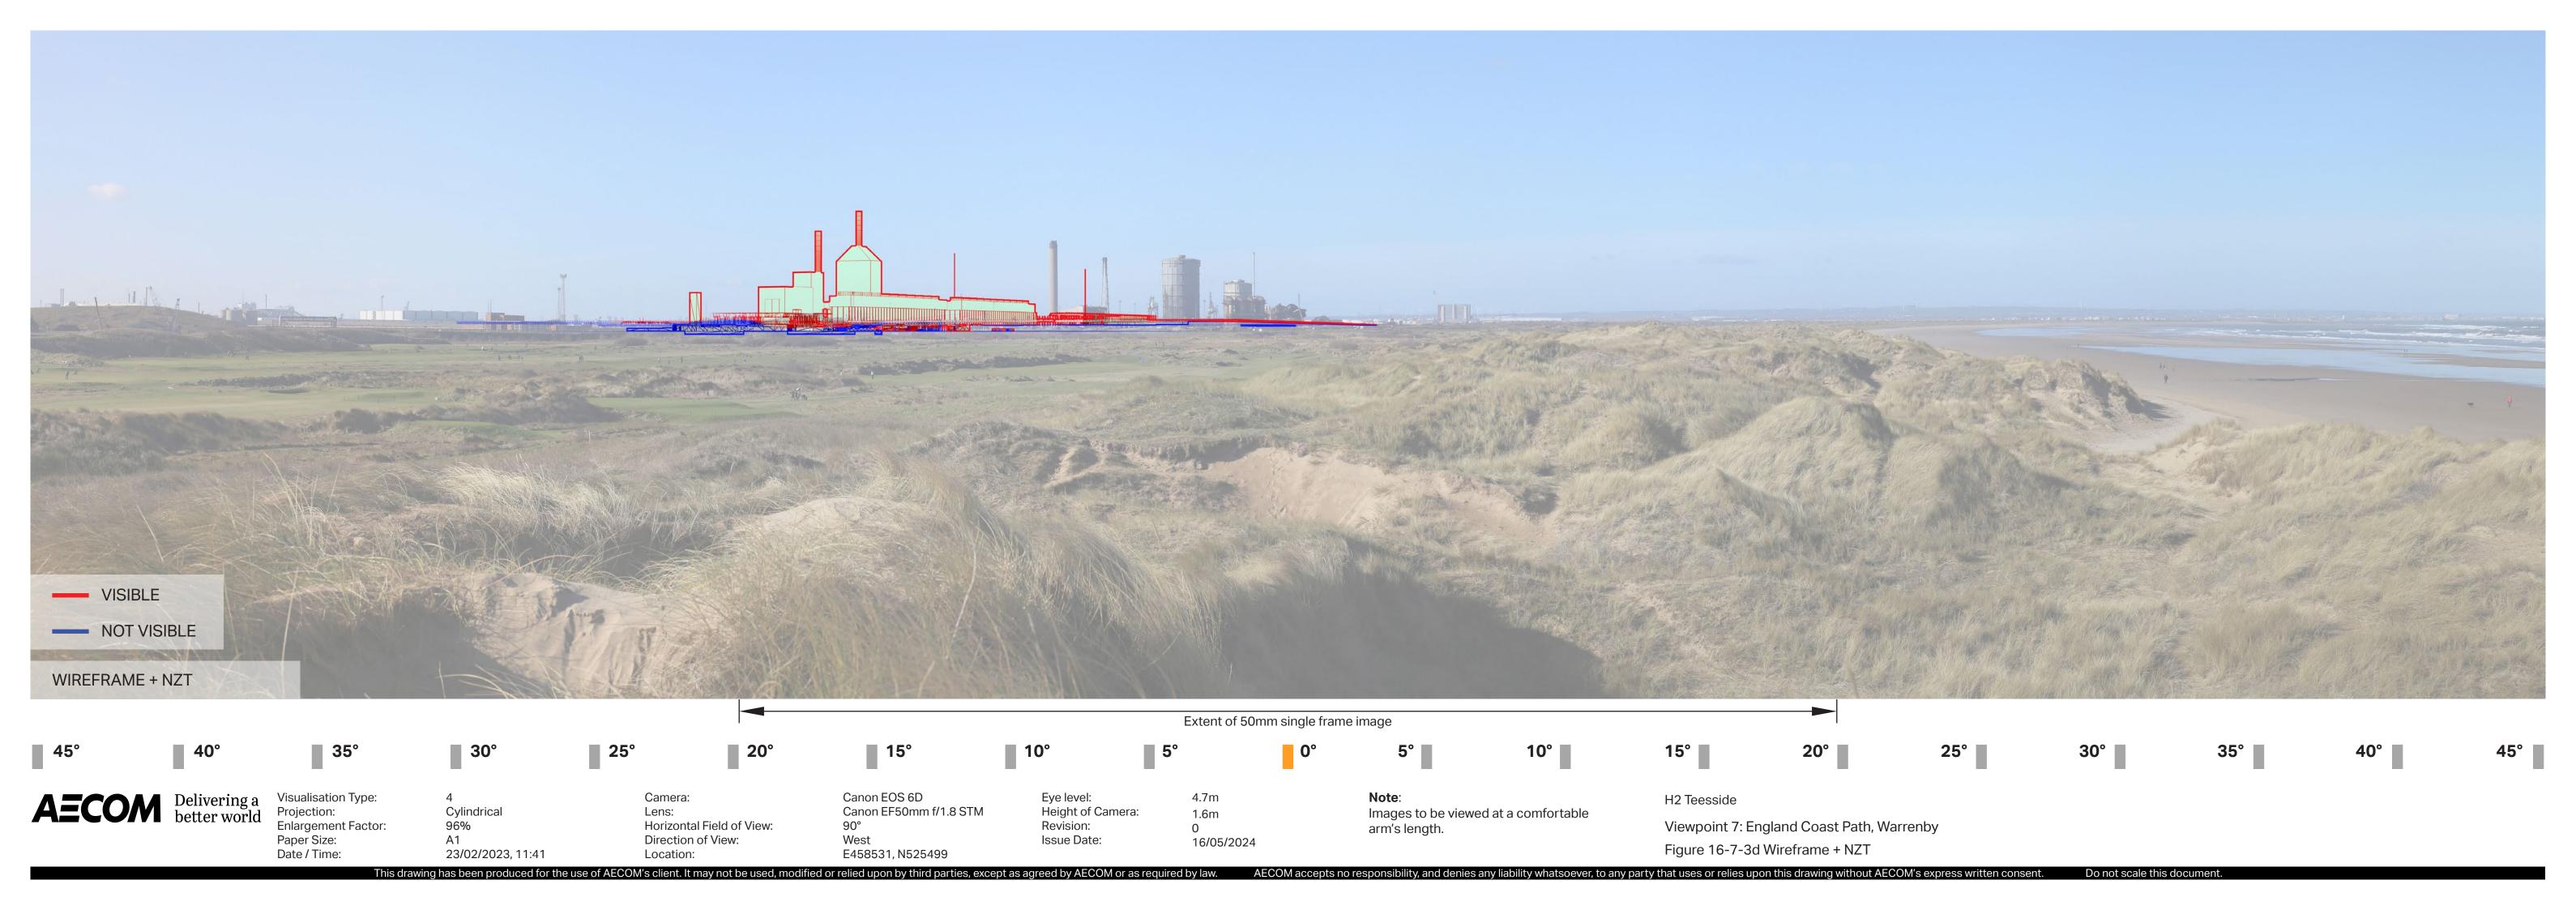

H2 Teesside

Viewpoint 7: England Coast Path, Warrenby Figure 16-7-3e Photomontage (200%)

**Note**: Images to be viewed at a comfortable arm's length.

H2 Teesside

Viewpoint 7: England Coast Path, Warrenby Figure 16-7-3f Wireframe + NZT (200%)