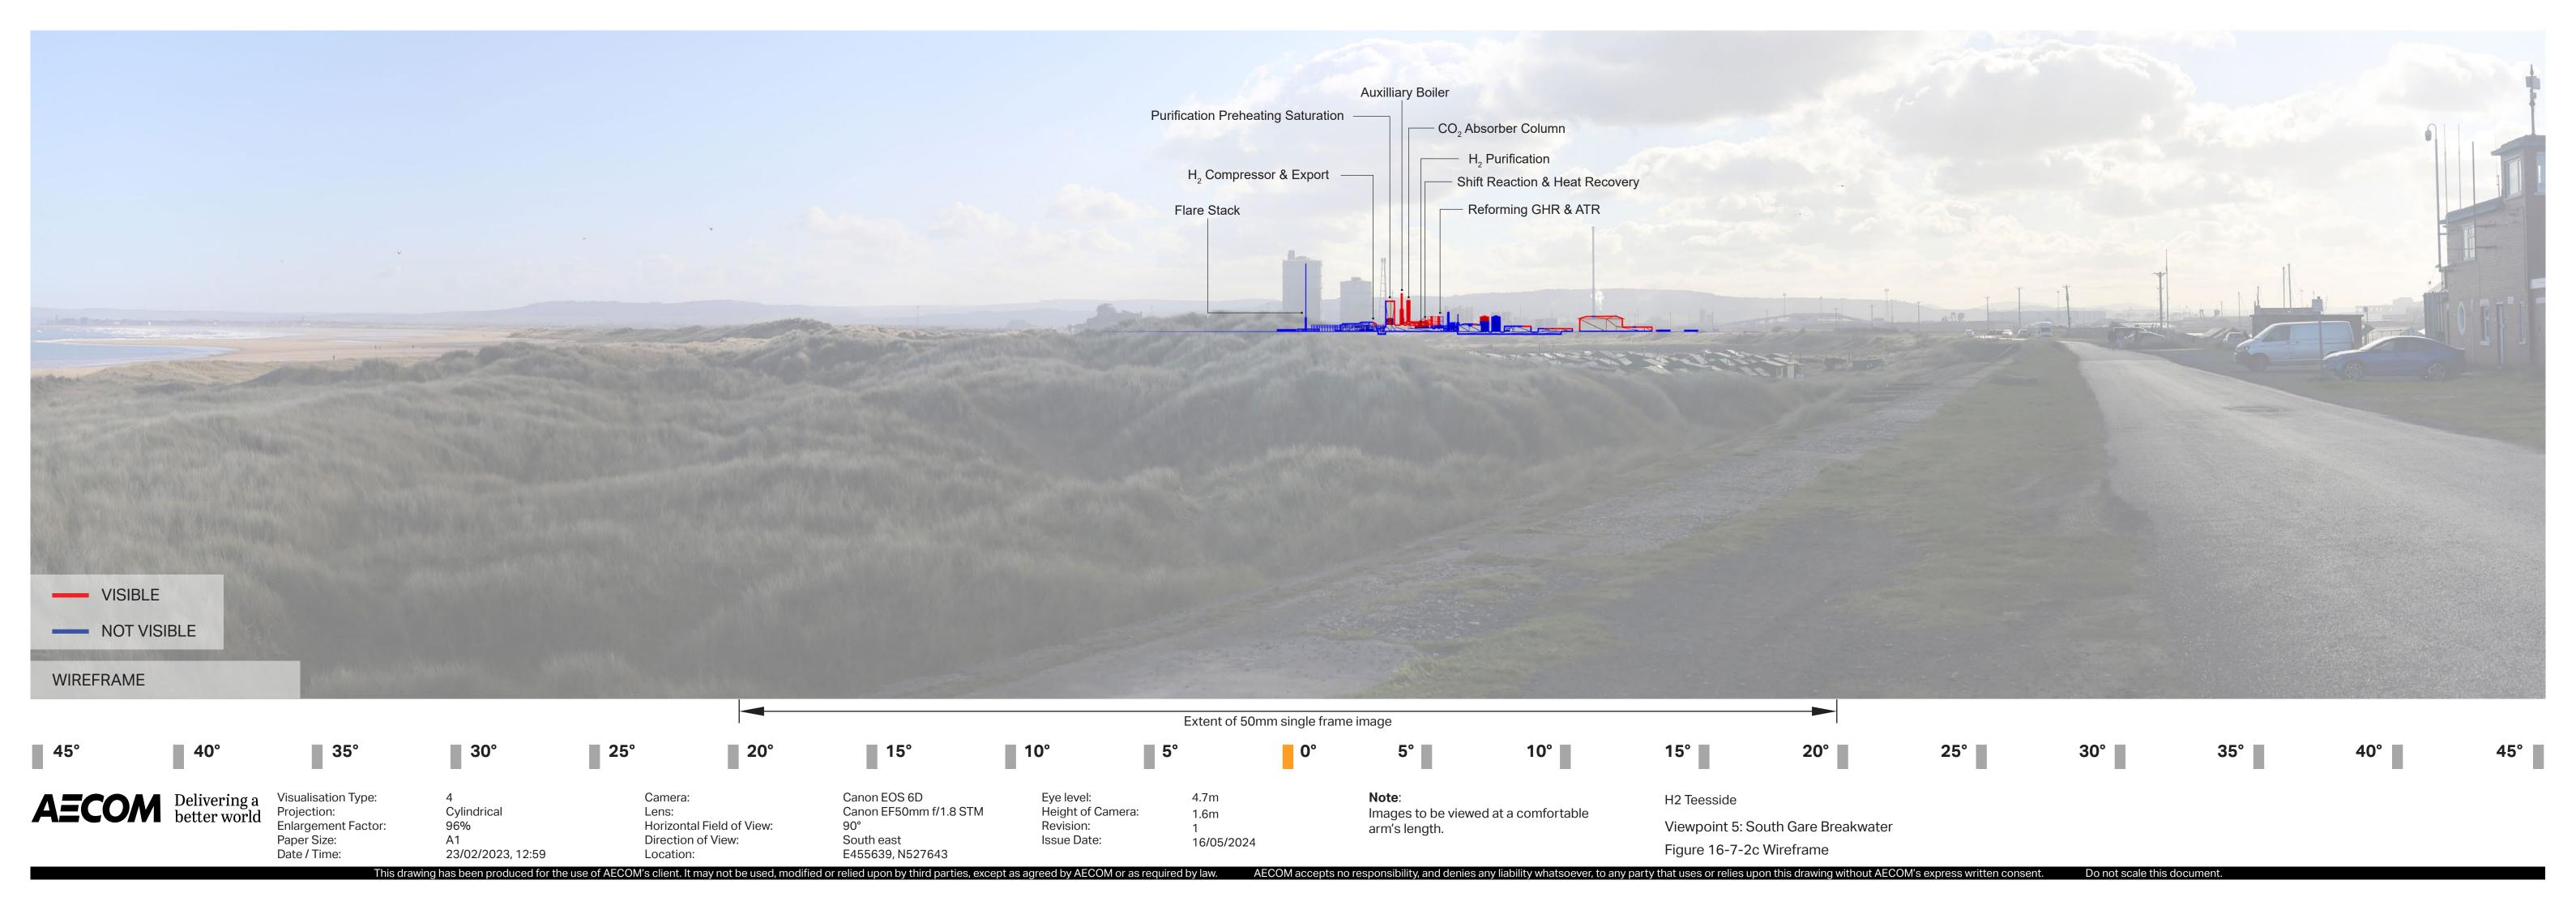

**Note**: Images to be viewed at a comfortable arm's length.

H2 Teesside

Viewpoint 5: South Gare Breakwater Figure 16-7-2f Wireframe + NZT (200%)

Revision: 0

Issue Date: 16/05/2024

**Note**: Images to be viewed at a comfortable arm's length.