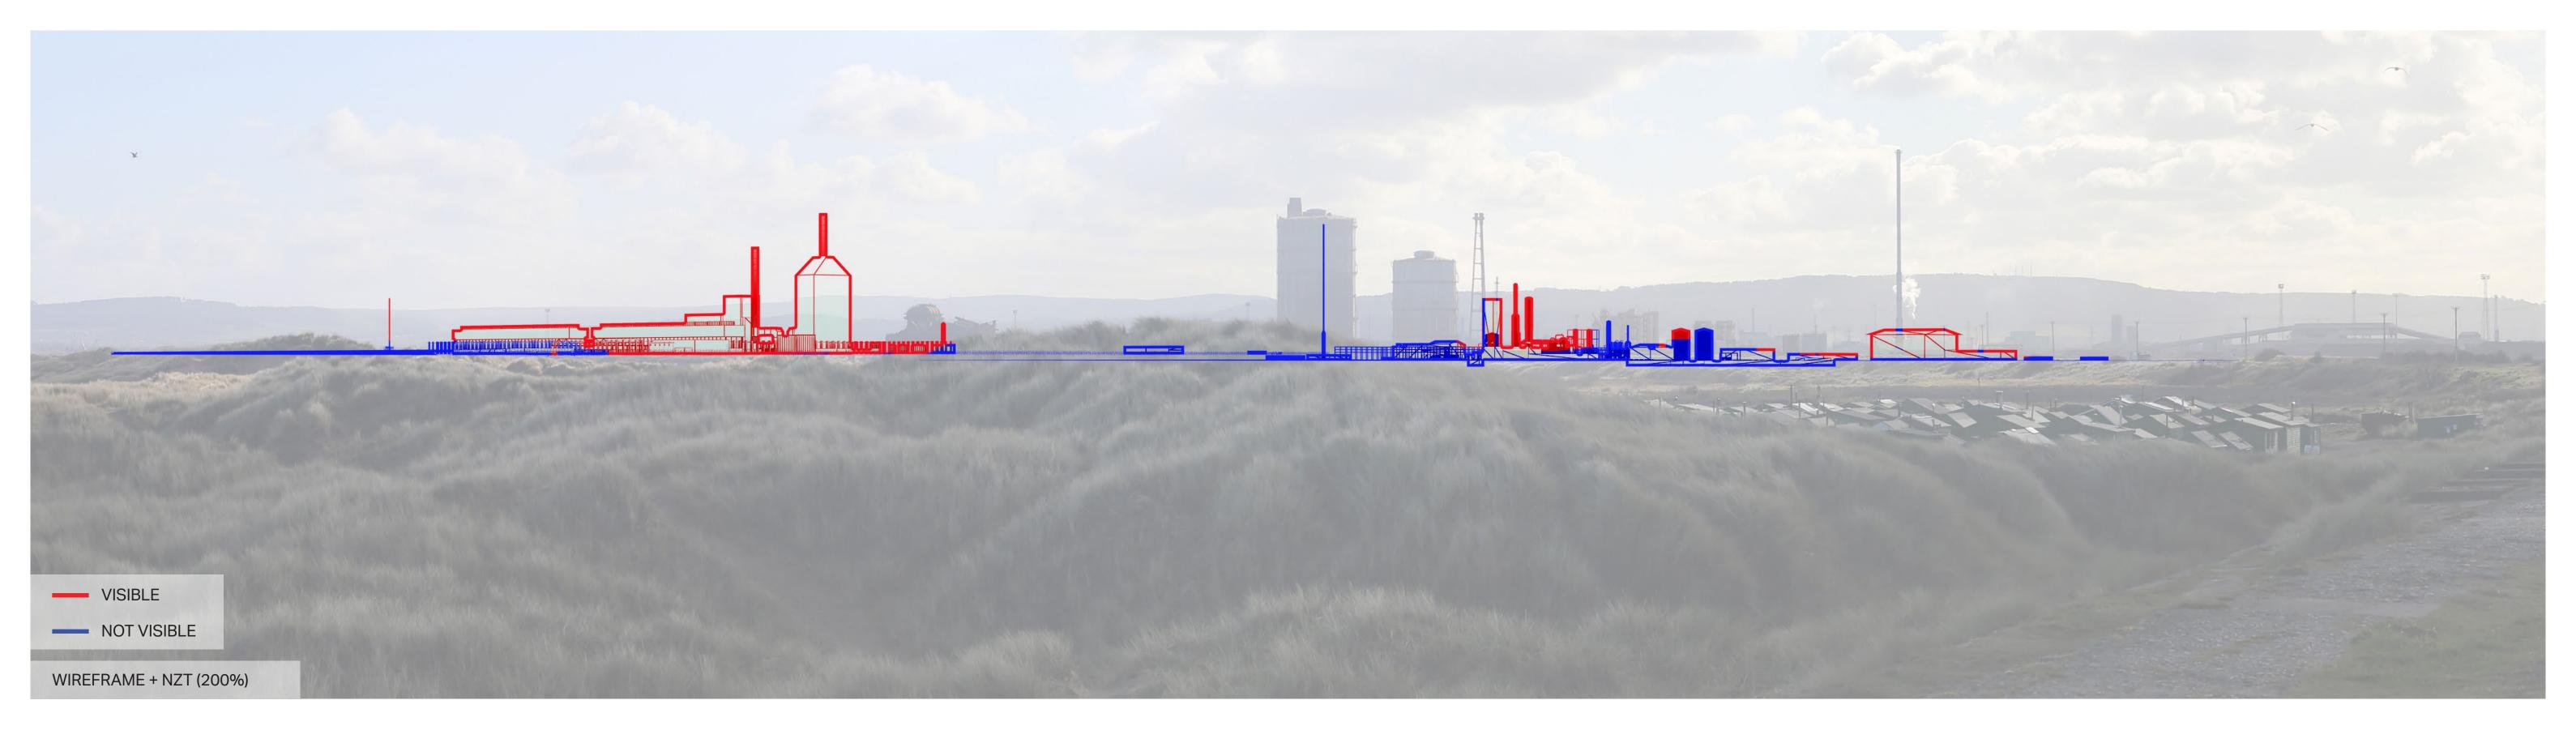

H2 Teesside

Viewpoint 7: England Coast Path, Warrenby Figure 16-7-3e Photomontage (200%)

**Note**: Images to be viewed at a comfortable arm's length.

H2 Teesside

Viewpoint 7: England Coast Path, Warrenby Figure 16-7-3f Wireframe + NZT (200%)