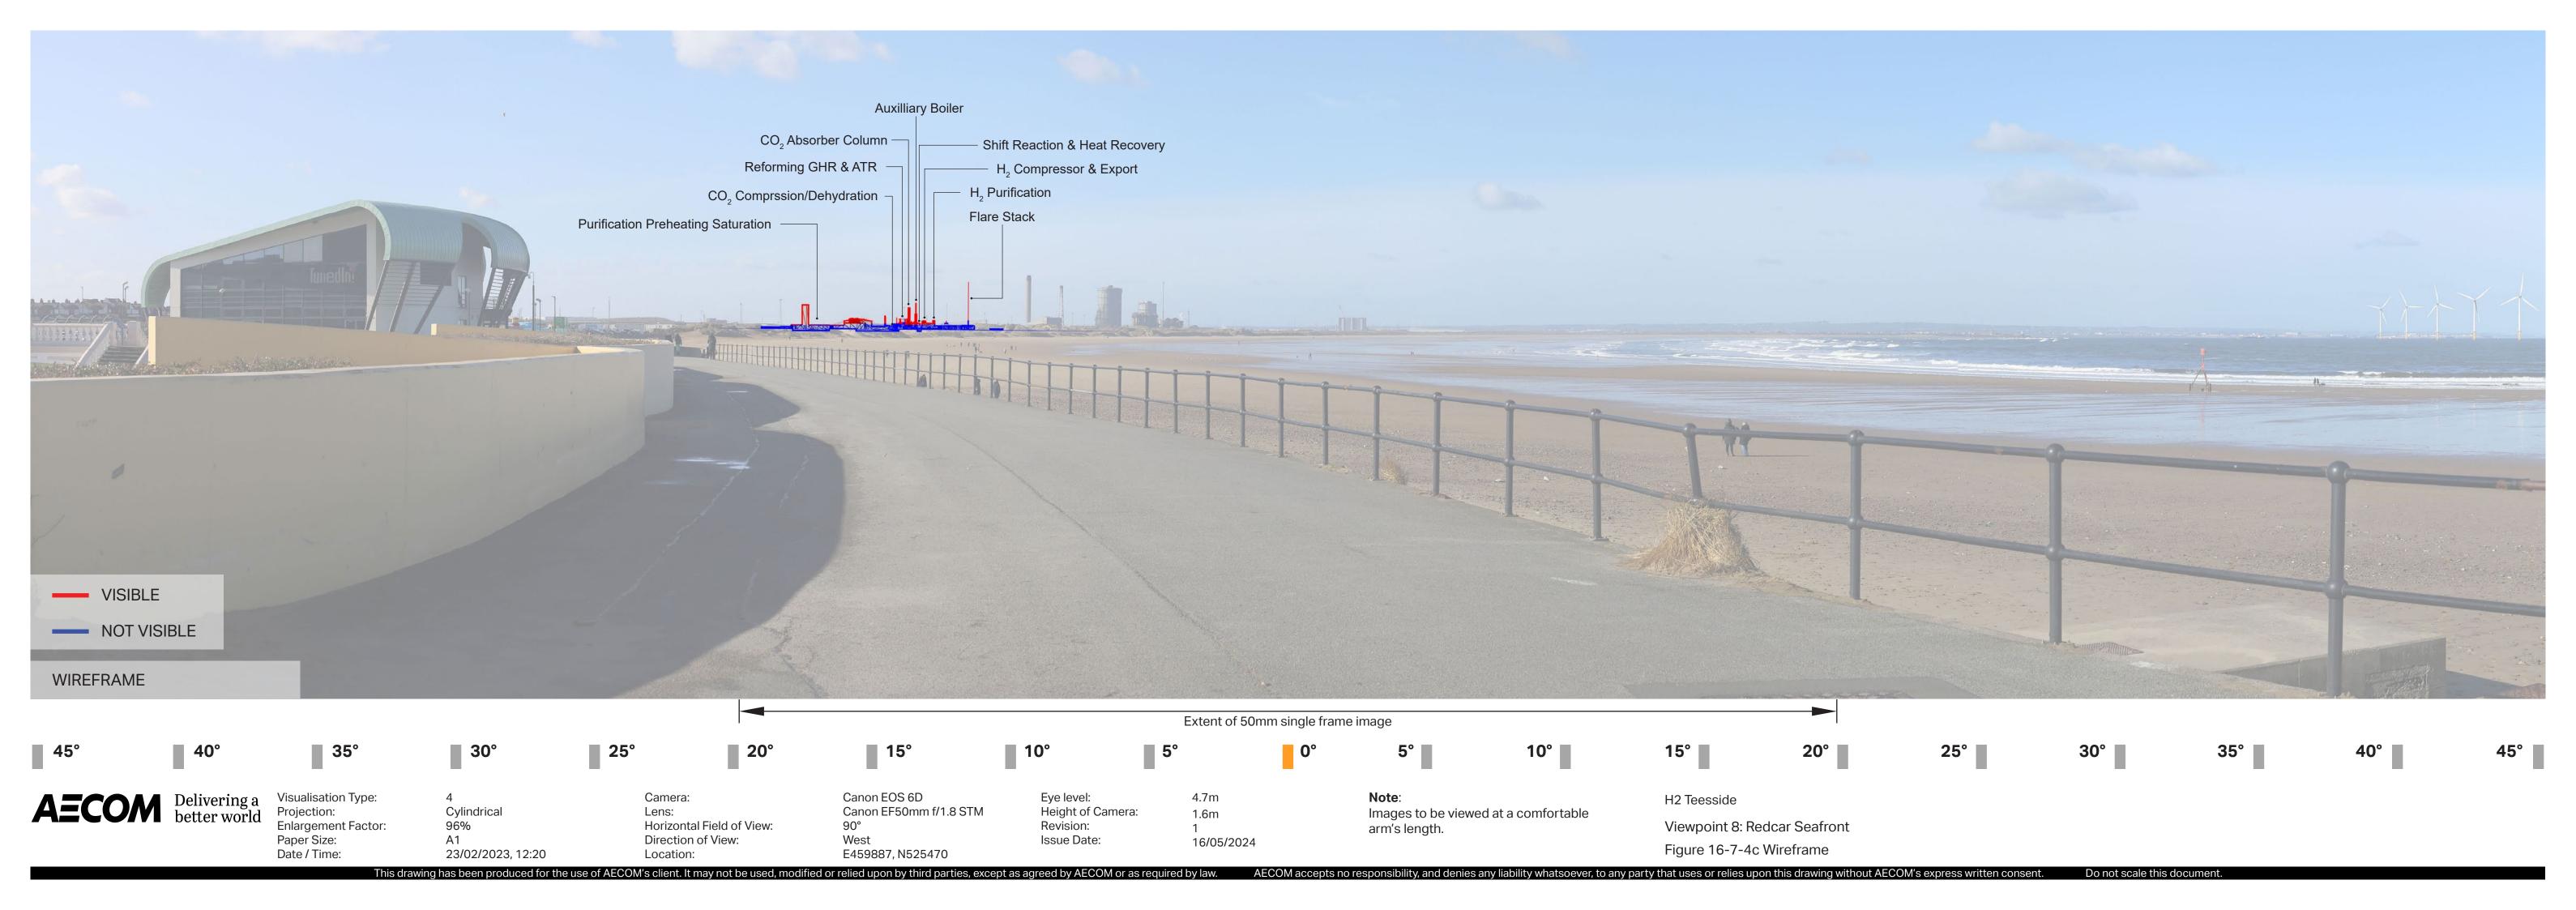

**Note**: Images to be viewed at a comfortable arm's length.

H2 Teesside

Viewpoint 8: Redcar Seafront

Images to be viewed at a comfortable arm's length.

H2 Teesside Viewpoint 8: Redcar Seafront