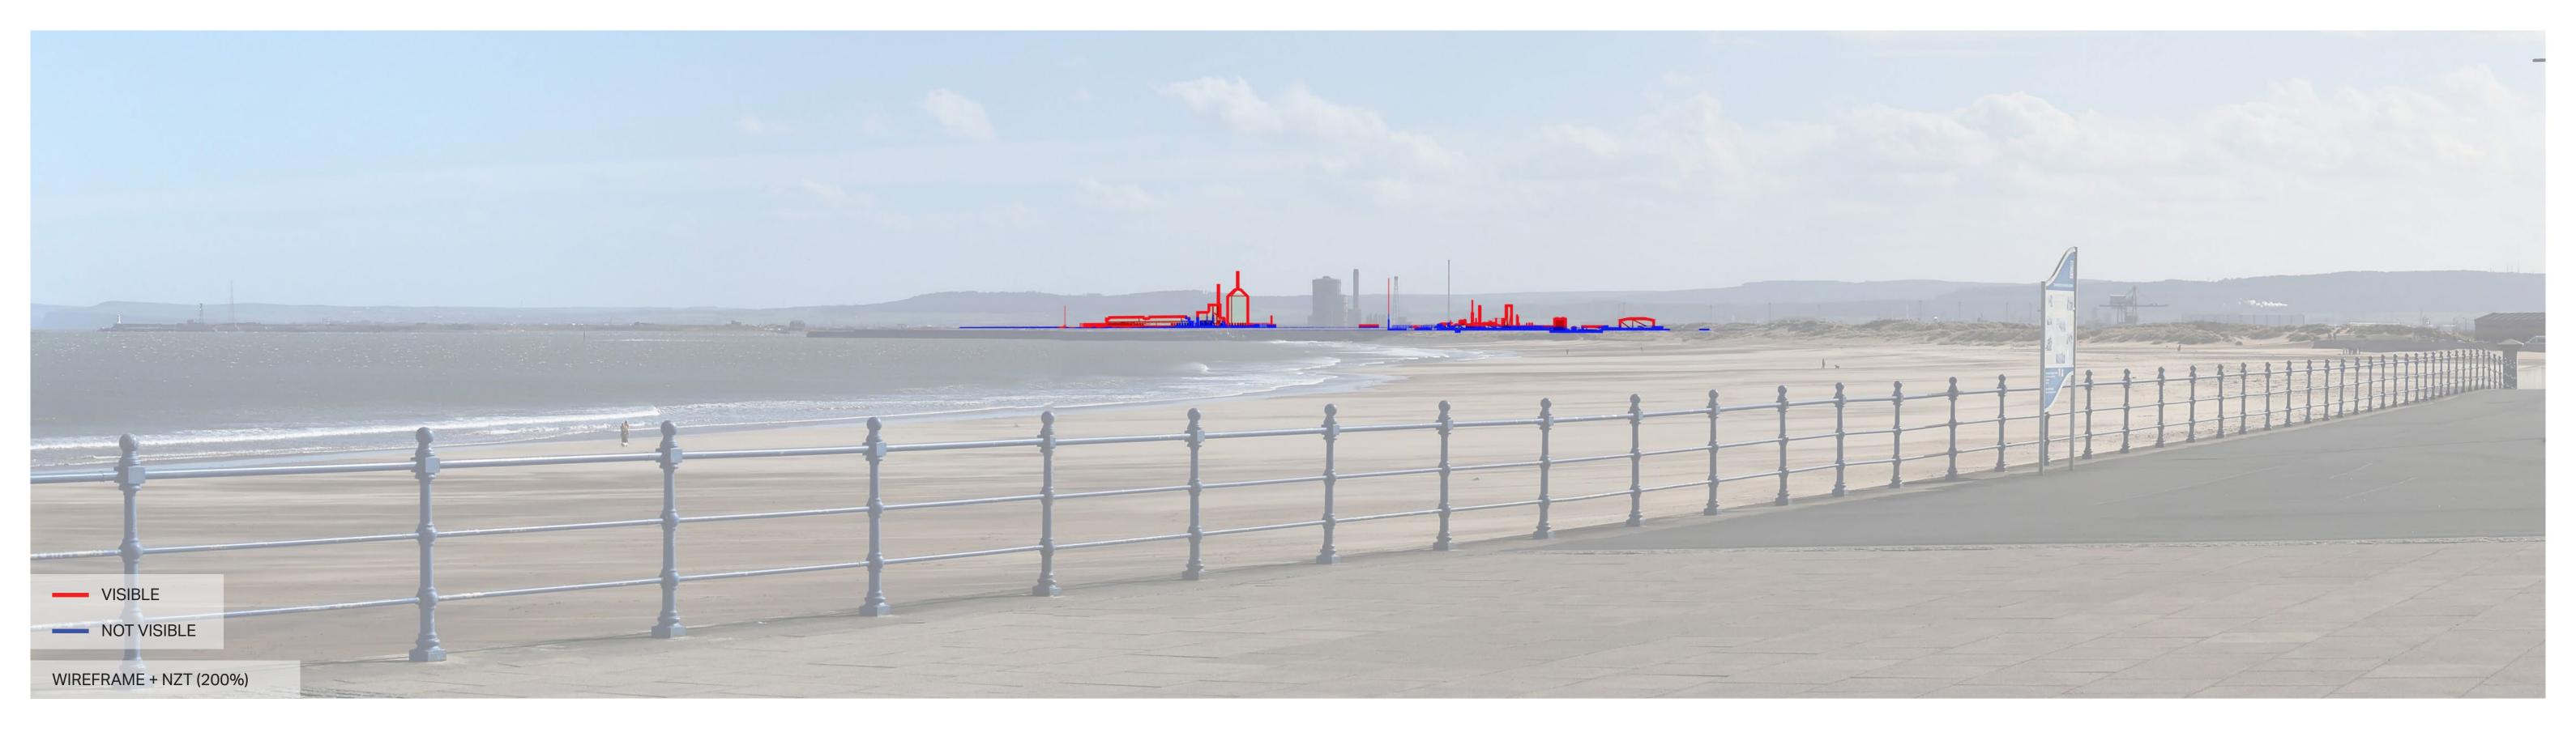

**Note**: Images to be viewed at a comfortable arm's length.

H2 Teesside

Viewpoint 5: South Gare Breakwater Figure 16-7-2f Wireframe + NZT (200%)

Revision: 0

Issue Date: 16/05/2024

**Note**: Images to be viewed at a comfortable arm's length.