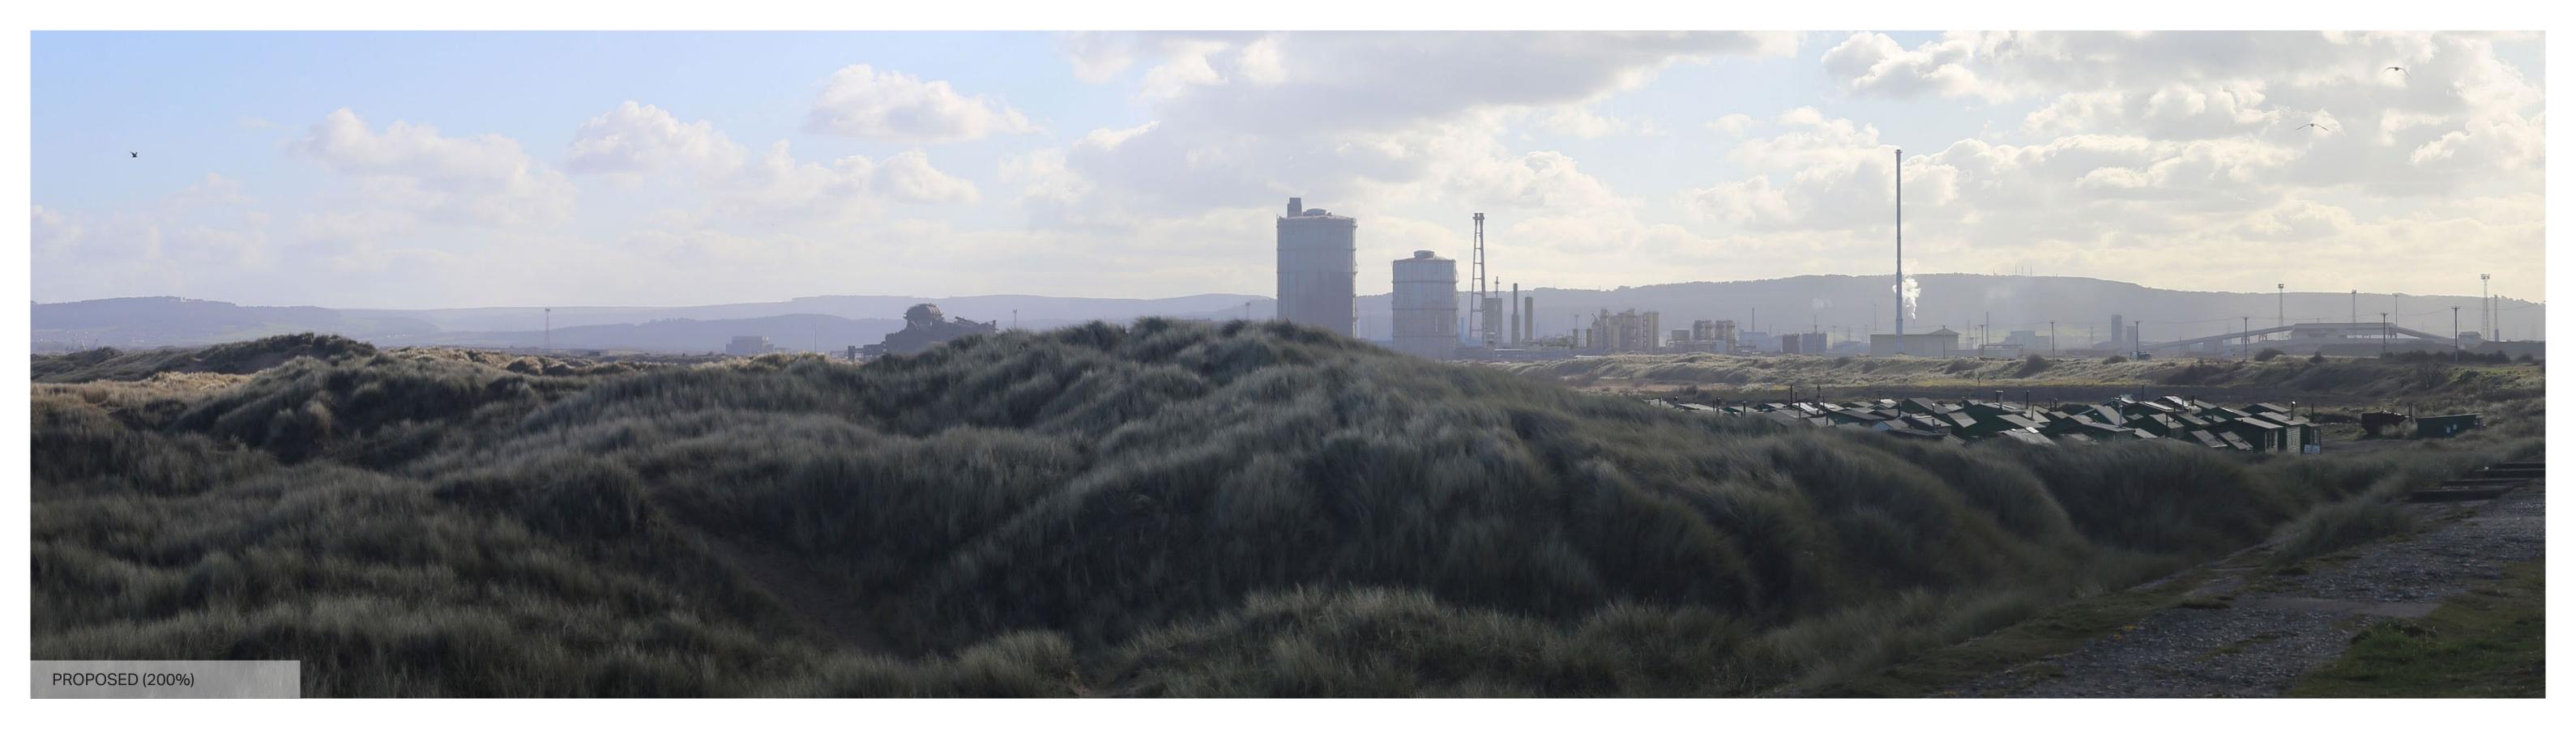

H2 Teesside

Viewpoint 7: England Coast Path, Warrenby Figure 16-7-3e Photomontage (200%)

**Note**: Images to be viewed at a comfortable arm's length.

H2 Teesside

Viewpoint 7: England Coast Path, Warrenby Figure 16-7-3f Wireframe + NZT (200%)