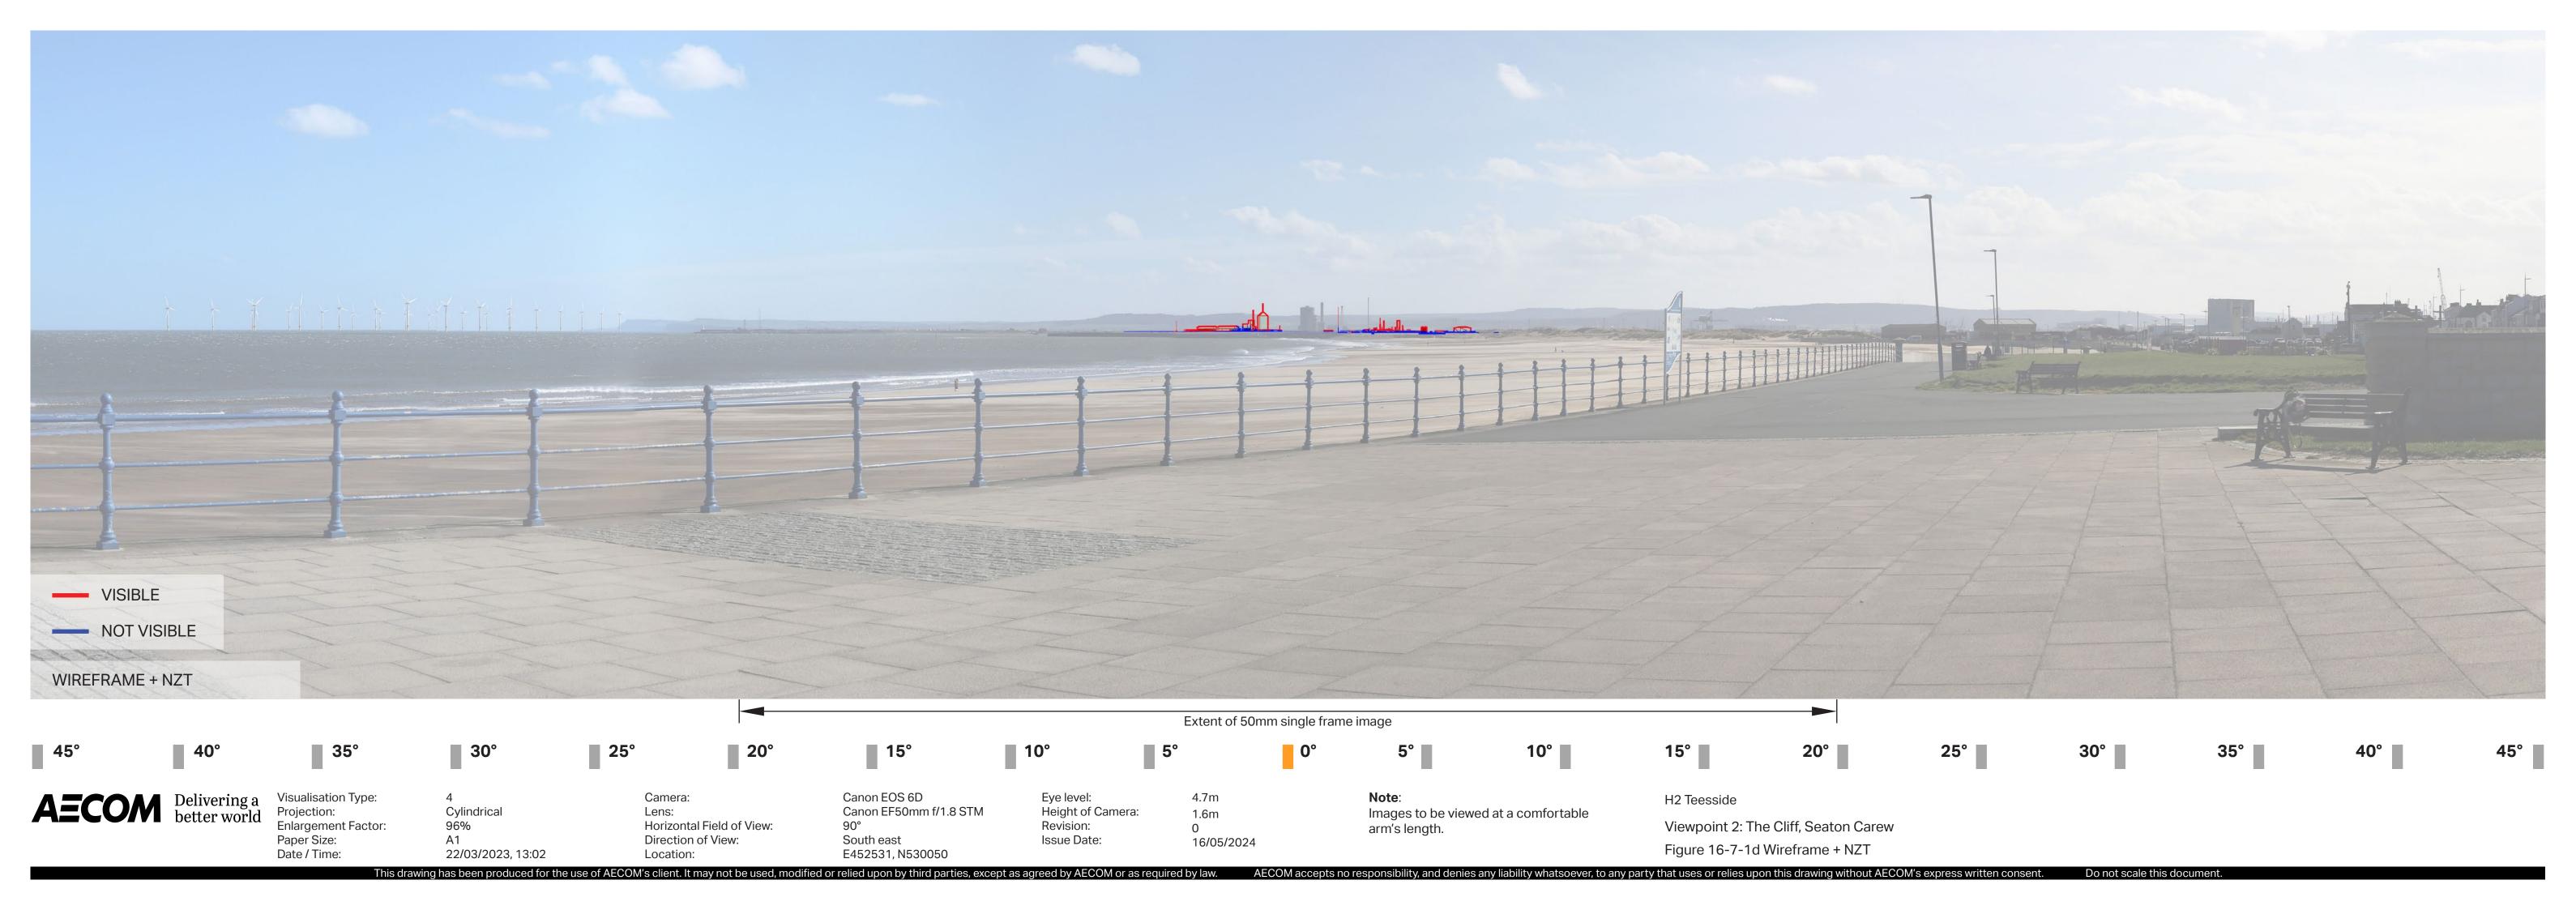

Viewpoint 2: The Cliff, Seaton Carew Figure 16-7-1f Wireframe + NZT (200%)

**Note**: Images to be viewed at a comfortable arm's length. H2 Teesside
Viewpoint 5: South Gare Breakwater
Figure 16-7-2e Photomontage (200%)